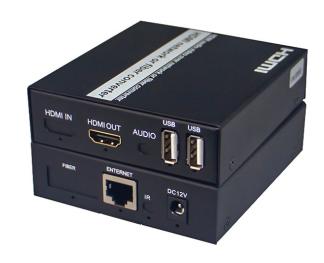

#### **FEATURE**

- -Long range transmission:up to 150m/492ft over a single CAT6e cable.
- -By adding an Ethernet switch, it can be transmitted over the LAN network 150M for a longer period of time.
- -Support one transmitter to multiple receivers.
- -With USB/KVM function, support mouse and keyboard control, and also support wireless mouse and keyboard.
- -Video resolution: Up to1920x1080P@60Hz.
- -Video standard:compliance with HDMI 1.3 and HDCP 1.2 standard.
- -Transmitter interface: HDMI input; 1 port USB; RJ45 port.
- -Receiver interface: HDMI output; 2 port USB; RJ45 port.

# **SPECIFICATION**

| Standards             | HDMI 1.3; HDCP 1.2                    |
|-----------------------|---------------------------------------|
| Resolution            | 480i @ 60Hz, 480p @ 60Hz,             |
|                       | 576i @ 50Hz, 576p @ 50Hz,             |
|                       | 720i @ 50/60Hz ,720p @ 50 / 60Hz,     |
|                       | 1080i @ 50 / 60Hz, 1080p @ 50 / 60Hz  |
| Connector             | HDMI-A                                |
| USB/KVM interface     | Only supports mouse and keyboard      |
| Interface             | RJ45/IEEE-568B                        |
| Transmission distance | CAT5/CAT5e:120m/393ft,CAT6:150m/492ft |
| Power supply          | The power adapter: DC 12V/1A          |
| Power dissipation     | MAX 6W                                |