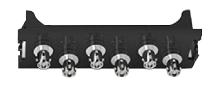

### **DESCRIPTION**

FOCOMM adapter snap plates designed for convenient use with Fiber Optic Distribution Unit (FDU), rack mount drawer and wall mount enclosures. Provide nylon rivete (snap on) access easy to install and update. FOCOMM adapter snap plate wide variety of single mode and multimode plate options: ST, SC, FC, LC.

# **APPLICATION**

- Snap Plate Sheet made of Aluminum thickness 2.0 mm
  Black Anodized, in lightweight but durable.
- · Lock system in Snap On, easier in using without screwing
- Number of port, in 2 options 6, 12 ports
- Applicable with many connector ST, SC, FC, and LC
- Designed for convenient use with FDU, Rack Mount Drawer and Wall Mount Enclosure.
- With Blank Adapter Snap Plate, in both 6 and 12 ports, made of Aluminum to cover Adapter Snap Plate not in use.
- Polycarbonate (UL 94V-0) housing
- Alignment sleeve made by Ceramic for Single-mode & Phosphor Bronze for Multi-mode
- Meet standard TIA/EIA-568-C.3, ISO/IEC 11801

## **ORDER INFOMATION**

| PRODUCT          | DESCRIPTION                     | PART NUMBER    |
|------------------|---------------------------------|----------------|
| Adapter Plate    | Blank Plate                     | F-BKD          |
| SC Adapter Plate | Adapter Plate 3xSC Duplex, SM   | F-APD-3SC9-DX  |
|                  | Adapter Plate 6xSC Duplex, SM   | F-APD-6SC9-DX  |
|                  | Adapter Plate 3xSC Duplex, MM   | F-APD-3SC5-DX  |
|                  | Adapter Plate 6xSC Duplex, MM   | F-APD-6SC5-DX  |
| ST Adapter Plate | Adapter Plate 6xST Simplex, SM  | F-APD-6ST9-SX  |
|                  | Adapter Plate 12xST Simplex, SM | F-APD-12ST9-SX |
|                  | Adapter Plate 6xST Simplex, MM  | F-APD-6ST5-SX  |
|                  | Adapter Plate 12xST Simplex, MM | F-APD-12ST5-SX |
| FC Adapter Plate | Adapter Plate 6xFC Simple, SM   | F-APD-6FC9-SX  |
|                  | Adapter Plate 12xFC Simplex, SM | F-APD-12FC9-SX |
|                  | Adapter Plate 6xFC Simplex, MM  | F-APD-6FC5-SX  |
|                  | Adapter Plate 12xFC Simplex, MM | F-APD-12FC5-SX |
| LC Adapter Plate | Adapter Plate 3xLC Duplex SM    | F-APD-3LC9-DX  |
|                  | Adapter Plate 6xLC Duplex SM    | F-APD-6LC9-DX  |
|                  | Adapter Plate 3xLC Duplex MM    | F-APD-3LC5-DX  |
|                  | Adapter Plate 6xLC Duplex MM    | F-APD-6LC5-DX  |