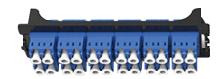

### **DESCRIPTION**

FOCOMM adapter snap plates designed for convenient use with Fiber Optic Distribution Unit (FDU), rack mount drawer and wall mount enclosures. Provide nylon rivete (snap on) access easy to install and update. FOCOMM adapter snap plate wide variety of single mode and multimode plate options: ST, SC, FC, LC.

# **APPLICATION**

- Snap Plate Sheet made of Aluminum thickness 2.0 mm
  Black Anodized, in lightweight but durable.
- · Lock system in Snap On, easier in using without screwing
- Number of port, in 2 options 6, 12 ports
- Applicable with many connector ST, SC, FC, and LC
- Designed for convenient use with FDU, Rack Mount Drawer and Wall Mount Enclosure.
- With Blank Adapter Snap Plate, in both 6 and 12 ports, made of Aluminum to cover Adapter Snap Plate not in use.
- Polycarbonate (UL 94V-0) housing
- Alignment sleeve made by Ceramic for Single-mode & Phosphor Bronze for Multi-mode
- Meet standard TIA/EIA-568-C.3, ISO/IEC 11801

## **ORDER INFOMATION**

| PRODUCT          | DESCRIPTION                     | PART NUMBER    |
|------------------|---------------------------------|----------------|
| Adapter Plate    | Blank Plate                     | F-BKD          |
| SC Adapter Plate | Adapter Plate 3xSC Duplex, SM   | F-APD-3SC9-DX  |
|                  | Adapter Plate 6xSC Duplex, SM   | F-APD-6SC9-DX  |
|                  | Adapter Plate 3xSC Duplex, MM   | F-APD-3SC5-DX  |
|                  | Adapter Plate 6xSC Duplex, MM   | F-APD-6SC5-DX  |
| ST Adapter Plate | Adapter Plate 6xST Simplex, SM  | F-APD-6ST9-SX  |
|                  | Adapter Plate 12xST Simplex, SM | F-APD-12ST9-SX |
|                  | Adapter Plate 6xST Simplex, MM  | F-APD-6ST5-SX  |
|                  | Adapter Plate 12xST Simplex, MM | F-APD-12ST5-SX |
| FC Adapter Plate | Adapter Plate 6xFC Simple, SM   | F-APD-6FC9-SX  |
|                  | Adapter Plate 12xFC Simplex, SM | F-APD-12FC9-SX |
|                  | Adapter Plate 6xFC Simplex, MM  | F-APD-6FC5-SX  |
|                  | Adapter Plate 12xFC Simplex, MM | F-APD-12FC5-SX |
| LC Adapter Plate | Adapter Plate 3xLC Duplex SM    | F-APD-3LC9-DX  |
|                  | Adapter Plate 6xLC Duplex SM    | F-APD-6LC9-DX  |
|                  | Adapter Plate 3xLC Duplex MM    | F-APD-3LC5-DX  |
|                  | Adapter Plate 6xLC Duplex MM    | F-APD-6LC5-DX  |