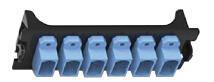

### **DESCRIPTION**

FOCOMM adapter snap plates designed for convenient use with Fiber Optic Distribution Unit (FDU), rack mount drawer and wall mount enclosures. Provide nylon rivete (snap on) access easy to install and update. FOCOMM adapter snap plate wide variety of single mode and multimode plate options: ST, SC, FC, LC.

# **APPLICATION**

- Snap Plate Sheet made of Aluminum thickness 2.0 mm
  Black Anodized, in lightweight but durable.
- · Lock system in Snap On, easier in using without screwing
- Number of port, in 2 options 6, 12 ports
- Applicable with many connector ST, SC, FC, and LC
- Designed for convenient use with FDU, Rack Mount Drawer and Wall Mount Enclosure.
- With Blank Adapter Snap Plate, in both 6 and 12 ports, made of Aluminum to cover Adapter Snap Plate not in use.
- Polycarbonate (UL 94V-0) housing
- Alignment sleeve made by Ceramic for Single-mode & Phosphor Bronze for Multi-mode
- Meet standard TIA/EIA-568-C.3, ISO/IEC 11801

## **ORDER INFOMATION**

| PRODUCT          | DESCRIPTION                     | PART NUMBER    |
|------------------|---------------------------------|----------------|
| Adapter Plate    | Blank Plate                     | F-BKD          |
| SC Adapter Plate | Adapter Plate 3xSC Duplex, SM   | F-APD-3SC9-DX  |
|                  | Adapter Plate 6xSC Duplex, SM   | F-APD-6SC9-DX  |
|                  | Adapter Plate 3xSC Duplex, MM   | F-APD-3SC5-DX  |
|                  | Adapter Plate 6xSC Duplex, MM   | F-APD-6SC5-DX  |
| ST Adapter Plate | Adapter Plate 6xST Simplex, SM  | F-APD-6ST9-SX  |
|                  | Adapter Plate 12xST Simplex, SM | F-APD-12ST9-SX |
|                  | Adapter Plate 6xST Simplex, MM  | F-APD-6ST5-SX  |
|                  | Adapter Plate 12xST Simplex, MM | F-APD-12ST5-SX |
| FC Adapter Plate | Adapter Plate 6xFC Simple, SM   | F-APD-6FC9-SX  |
|                  | Adapter Plate 12xFC Simplex, SM | F-APD-12FC9-SX |
|                  | Adapter Plate 6xFC Simplex, MM  | F-APD-6FC5-SX  |
|                  | Adapter Plate 12xFC Simplex, MM | F-APD-12FC5-SX |
| LC Adapter Plate | Adapter Plate 3xLC Duplex SM    | F-APD-3LC9-DX  |
|                  | Adapter Plate 6xLC Duplex SM    | F-APD-6LC9-DX  |
|                  | Adapter Plate 3xLC Duplex MM    | F-APD-3LC5-DX  |
|                  | Adapter Plate 6xLC Duplex MM    | F-APD-6LC5-DX  |