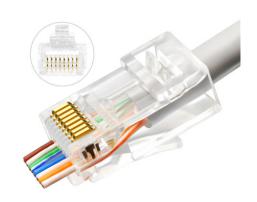

## **DESCRIPTION**

Easy Assemble Head Through RJ45 Modular Plug. It simplifies twisted pair terminations by allowing wires to be inserted through the connector and out the front. Performance is optimized by reducing the distance between the wire twists and contacts

## **FEATURE**

- Item: RJ45 connector

- Type : EZ RJ45 8P8C UTP

- Metallic Material : Phosphor bronze

- Production Process : Plating

- Surface treatment : Nickel plating + gold plating

- Gold plating thickness:6u"

- Metal sheet 8pin : Three teeth

- Plastic shell : New polycarbonate