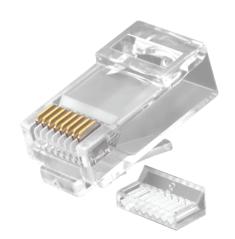

## **CAT 6 MODULAR PLUG**

## PRODUCT DESCRIPTION

Boots offer cable-end color ID, strain relief and RJ45 plug tab protection from snagging on cables or connectors when routing in ceilings and under floors, Suitable for Indoor Installations.