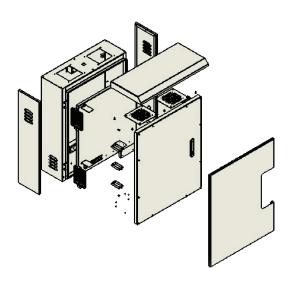

## FEATURE

- A cabinet for outdoor installation Wall mounting.Surveillance equipment
  (CCTV) installed equipment stay. And fiber optic dustribution, Industrial
  MediaConvertor. Industrial Ethernet Switches and has
- Made by Electro galvanize steel or aluminium or stainless thickness 2.0 mm.
  it does not rust and is lightweight Including green-yellow ground wire size 2.5mm.
- The color of the cabinet for a special kind of external. Dark gray Through a color system with the painting process. Electro-static Powder Coating
- Front-door key lock Push Handle Lock Flush caps cabinet to increase security even more.
- Both sides Drilling ventilation fins And to protect the water in the aquarium.
- 2 mm. thick steel rear support for the cabinet to seize power pole.
- Roof rack can be mounted blower 4 "has two built-in cabinets can be cooled well. And help extend the useful life of the equipment inside the cabinet.
- Cover container and container roof with a rubber shield and sunshield around the cabinet to prevent waterfrom and the sun entering inside.
- Inside pad (Plate) for lead 1.5 mm. Aladdin could removable for mounting to be installed inside the cabinet and build Din Rail mounting, Industrial Media Converter and Industrial Ethernet Swiches.
- Have roof for rain protection.
- IP 66.
- Fan x 3 with filter.
- Bracket Thickness : 2.0 mm