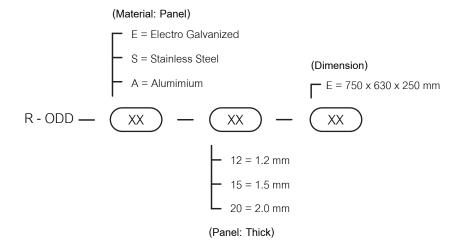

inet to increase security even more.
- Both sides Drilling ventilation fins And to protect the water in the aquarium.
- 2 mm. thick steel rear support for the cabinet to seize power pole.
- Roof rack can be mounted blower 4 "has two built-in cabinets can be cooled well. And help extend the useful life of the equipment inside the cabinet.
- Cover container and container roof with a rubber shield and sunshield around the cabinet to prevent waterfrom and the sun entering inside.
- Inside pad (Plate) for lead 1.5 mm. Aladdin could removable for mounting to be installed inside the cabinet and build Din Rail mounting, Industrial Media Converter and Industrial Ethernet Swiches.
- Have roof for rain protection.
- IP 66.
- Fan x 3 with filter.
- Bracket Thickness : 2.0 mm

## ORDER INFOMATION







## FOCOMM (THAILAND) CO., LTD

12 Soi Sukhaphiban 5 Soi 5 Yaek 3, Tha Raeng Subdistrict,Bang Khen District Bangkok 10220 Email : info@focomm-cabling.com www.focomm-cabling.com