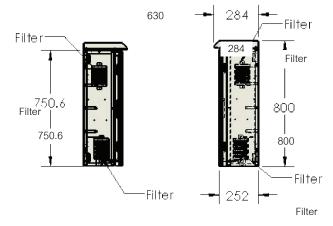

## FEATURE

- A cabinet for outdoor installation Wall mounting.Surveillance equipment
  (CCTV) installed equipment stay. And fiber optic dustribution, Industrial
  MediaConvertor. Industrial Ethernet Switches and has
- Made by Electro galvanize steel or aluminium or stainless thickness 2.0 mm.
  it does not rust and is lightweight Including green-yellow ground wire size 2.5mm.
- The color of the cabinet for a special kind of external. Dark gray Through a color system with the painting process. Electro-static Powder Coating
- Front-door key lock Push Handle Lock Flush caps cabinet to increase security even more.
- Both sides Drilling ventilation fins And to protect the water in the aquarium.
- 2 mm. thick steel rear support for the cabinet to seize power pole.
- Roof rack can be mounted blower 4 "has two built-in cabinets can be cooled well. And help extend the useful life of the equipment inside the cabinet.
- Cover container and container roof with a rubber shield and sunshield around the cabinet to prevent waterfrom and the sun entering inside.
- Inside pad (Plate) for lead 1.5 mm. Aladdin could removable for mounting to be installed inside the cabinet and build Din Rail mounting, Industrial Media Converter and Industrial Ethernet Swiches.
- Have roof for rain protection.
- IP 66.
- Fan x 3 with filter.
- Bracket Thickness : 2.0 mm