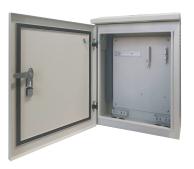

### **SPECIFICATIONS**

A cabinet for outdoor installation Wall mounting. Surveillance equipment (CCTV) installed equipment stay. And fiber optic dustribution, Industrial Media Convertor. Industrial Ethernet Switches and has

### **FEATURE**

- Made by Electro galvanize steel thickness 1.0 mm. it does not rust and is lightweight Including green-yellow ground wire size 2.5mm.
- There are 4 gland audio cables to hold the cable and have a wire interconnected between Cabinet lid and cabinet to prevent short circuit current.
- The color of the cabinet for a special kind of external.Dark gray Through a color system
  with the painting process. Electro-static Powder Coating international standard ASTM.
- Front-door key lock Push Handle Lock Flush caps cabinet to increase security even more.
- Both sides Drilling ventilation fins And to protect the water in the aquarium.
- 2 mm. thick steel rear support for the cabinet to seize power pole.
- Roof rack can be mounted blower 4 "has two built-in cabinets can be cooled well.
   And help extend the useful life of the equipment inside the cabinet.
- Cover container and container roof with a rubber shield around the cabinet to prevent waterfrom entering inside, using CNC Foam Gasket Technology.
- Inside pad (Plate) for lead 1.5 mm. Aladdin could removable for mounting to be installed insidethe cabinet and build Din Rail mounting, Industrial Media Converter and Industrial Ethernet Swiches.
- 3 hole perforated base cabinet size 3/4 inch and 1 inch for attaching to the cabinet
- Inside the cabinet there is a Cable Wire Guide for fixing the cables
- The plate has a Stud nut, can be installed in two layers (stacked) and has a plate to hold the Adapter snap Plate 2 Plate supports fiber optic up to 24 Core
- Ground connection cable between the cabinet and the lid of the cabinet.
- Can be ground wire, Splice tray, Cable Wire Guide, Cable Management,
   Surge and Breaker in cabinet
- · Have roof for rain protection.
- Fan x 2, 3