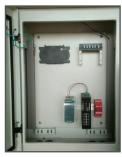

### **FEATURE**

- Made by Electro galvanize steel thickness 1.0 mm. it does not rust and is lightweight Including green-yellow ground wire size 2.5mm.
- There are 4 gland audio cables to hold the cable and have a wire interconnected between Cabinet lid and cabinet to prevent short circuit current.
- The color of the cabinet for a special kind of external.Dark gray Through a color system
  with the painting process. Electro-static Powder Coating international standard ASTM.
- Front-door key lock Push Handle Lock Flush caps cabinet to increase security even more.
- Both sides Drilling ventilation fins And to protect the water in the aquarium.
- 2 mm. thick steel rear support for the cabinet to seize power pole.
- Roof rack can be mounted blower 4 "has two built-in cabinets can be cooled well.
   And help extend the useful life of the equipment inside the cabinet.
- Cover container and container roof with a rubber shield around the cabinet to prevent waterfrom entering inside, using CNC Foam Gasket Technology.
- Inside pad (Plate) for lead 1.5 mm. Aladdin could removable for mounting to be installed insidethe cabinet and build Din Rail mounting, Industrial Media Converter and Industrial Ethernet Swiches.
- 3 hole perforated base cabinet size 3/4 inch and 1 inch for attaching to the cabinet
- Inside the cabinet there is a Cable Wire Guide for fixing the cables
- The plate has a Stud nut, can be installed in two layers (stacked) and has a plate to hold the Adapter snap Plate 2 Plate supports fiber optic up to 24 Core
- Ground connection cable between the cabinet and the lid of the cabinet.
- Can be ground wire, Splice tray, Cable Wire Guide, Cable Management,
   Surge and Breaker in cabinet
- · Have roof for rain protection.
- Fan x 2, 3