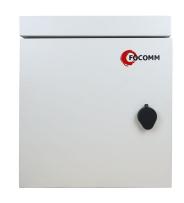

## **DESCRIPTION**

FTTH Wall Mount Outdoor Box made of sheet steel 2 mm or stainless steel and powder coated 65 micron. They can compliant with IP55 or IP 65 standard. they can accommodate the fiber from 12-72 fiber. Cable entry 4 port use cable glands PG16 (1 inch)depand on cable dia. The cable can be held the preformed holes by a 2 section cable inlet or cable feed through gromment

## **FEATURE**

- One door lockable
- protection water and rustproof for body closure
- All screw or nut made of stainless steel
- Size: W 300 mm x H 337 mm x D 150 mm
- Can Change one panel 48-72 port to snap-in plate 6 or 12 port
- FTTH Wall Mount Outdoor Box t (OUTDOOR)
- Can support Adaptor fiber optic type to FC-D type, SC, ST, LC
- Can support splice tray 12 port maximum 5 ea
- 4 IN/ 4 OUT for cable entry dia:1 inch(Cable glands:PG16)
- Have L shape panel hole for lock cable entry and Out