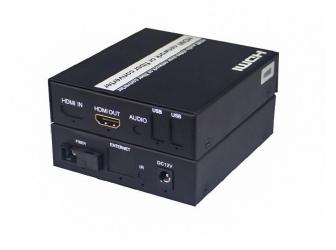

### **FEATURE**

- Transmits HDMI video and audio signals up to 20km over one fiber optic cable
- Support video resolution up to 1920\*1080@60Hz
- Compliance with HDMI 1.3 and HDCP 1.2 standard
- High compatibility, can auto-match source and display device
- Built-in automatic adjustment system, make the image smooth, clear and stable
- Transmitter interface: HDMI Input; optical fiber interface
- Receiver interface: HDMI Output; optical fiber interface

## PANEL INTRODUCTION