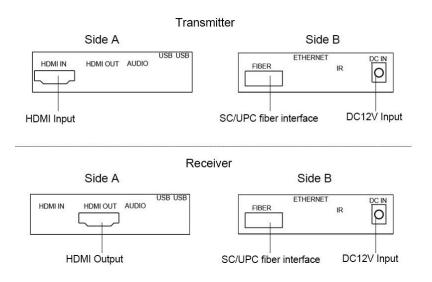

### **FEATURE**

- Transmits HDMI video and audio signals up to 20km over one fiber optic cable
- Support video resolution up to 1920\*1080@60Hz
- Compliance with HDMI 1.3 and HDCP 1.2 standard
- High compatibility, can auto-match source and display device
- Built-in automatic adjustment system, make the image smooth, clear and stable
- Transmitter interface: HDMI Input; optical fiber interface
- Receiver interface: HDMI Output; optical fiber interface

## PANEL INTRODUCTION