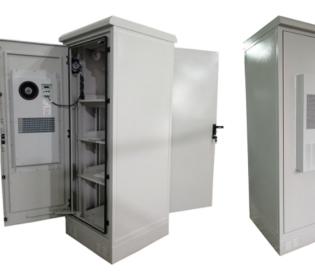

# DESCRIPTION

Telecom Cabinet is an expert designed, pre-configured, self-contained and factory testedall-in-one cabinet that provides solution for edge applications and small business IT requirements.

### **FEATURE**

- Rack Mounted 19"
- Double Wall, Structure Produced from Aluminum thickness 2 mm.
- 4 castors to help in moving
- 12 cable entry holes at the bottom, size 20 mm.
- Have base for communication equipment cabinet ,
- height 50 cm made of metal coated with Hot Dipped Galvanized
- Have air conditioning system to control the internal temperature
- Have Temperature Thermostat ventilation system.
- Electrostatically Powder Coated using colors as specified by PEA
- Protect from rain and wind, humidity, dust.
- Able to open at 130 degrees
- Around the frame of the front door and rear door, the raised edge is covered with EPDM (Ethylene-Propylene Diene Rubber) rubber edge.
- A grounding system is installed inside cabinet.
- Is HOT DIPPED GALVANIZED standard ASTM A123.
- All mounting bolts and washers used are stainless steel
- Install Air condition on the rear cabinet door. There will be space left for equipment whole 29 U