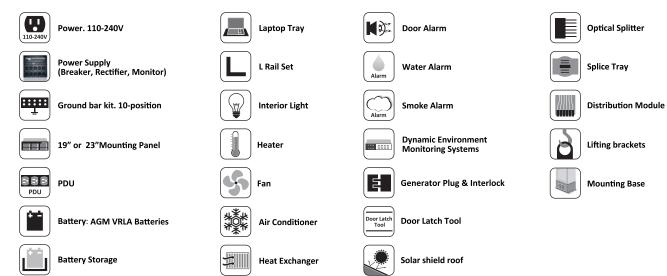

ntilation system.
- Electrostatically Powder Coated using colors as specified by PEA
- Protect from rain and wind, humidity, dust.
- Able to open at 130 degrees
- Around the frame of the front door and rear door, the raised edge is covered with EPDM (Ethylene-Propylene Diene Rubber) rubber edge.
- A grounding system is installed inside cabinet.
- Is HOT DIPPED GALVANIZED standard ASTM A123.
- All mounting bolts and washers used are stainless steel
- Install Air condition on the rear cabinet door. There will be space left for equipment whole 29 U

# CONSTRUCTION

#### Available in these heughts (in mm)



















12 Soi Sukhaphiban 5 Soi 5 Yaek 3, Tha Raeng Subdistrict, Bang Khen District Bangkok 10220 Email : info@focomm-cabling.com www.focomm-cabling.com





# **OTHER OPTIONS**



#### ORDER INFOMATION

| PRODUCT                                        | PART NUMBER    |
|------------------------------------------------|----------------|
| Outdoor Carbinet 29U , 60x60x160 cm, Aluminium | R-OS29U-6060-T |