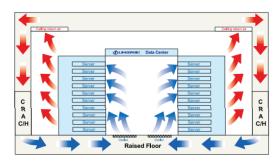

## COOLING SOLUTION FOR SERVER ROOM

How to reduce energy waste? The cold air should be avoid exchanging with the effluent hot air as soon as possible during the process of facility cooling. So the cold and heat channel shouldbe build to make sure that the cold air in the cold channel will not exchange with the hot air before itpassing the facilities.

Cold Pool System is the best among the present data cen ter consumption resucing solutions.

### SECTION VIEW OF COLD POOL