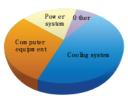

### PREVIOUS SITUATION OF SERVER ROOM

Total Energy Consumption: 100%

Air-container: 45%

Computer equipment: 30%

UPS: 18% Others: 7%