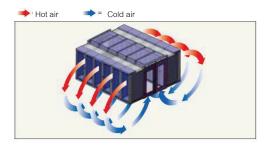

### SCHEMATIC DIAGRAM OF COLD POOL

## COOLING SOLUTION FOR SERVER ROOM

How to reduce energy waste? The cold air should be avoid exchanging with the effluent hot air as soon as possible during the process of facility cooling. So the cold and heat channel shouldbe build to make sure that the cold air in the cold channel will not exchange with the hot air before itpassing the facilities.