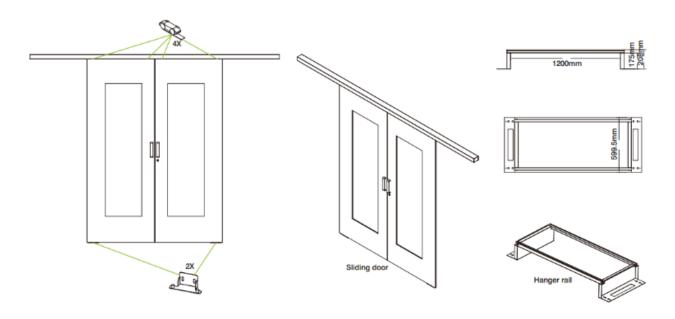

#### **FFATURE**

- Surface finish: degreasing, pickling, phosphoric, powder coating.
   The thickness of powder coating is 80µm -100µm, complying with ROHS.
- By adopting heavy duty nylon silent pulley and aluminum alloy hanger rail, the sliding door can be opened and closed easily. And the locks on the door are convenient for people managing the cold pool channel.
- The material of sliding door is double -deck cold -rolled sheet metal which
  make sure a good intensity of the door; And the middle of the door is made
  up of clear tempering glass which allow the outside people checking the
  situation of inside channel.
- The support beam on the top of cold pool channel is used for placing tempering glass. The thickness of the support beam is 1.5mm.

#### MATERIAL

Galvanized Cold - rolled steel sheet. Thickness for hanger rail 2.0 mm, support beam 1.5mm, sliding door 1.2 mm. Heavy duty nylon silent pulley.

# TRUCTURAL

# DIMENSION (MM)

mm Unit of Measurement : mm