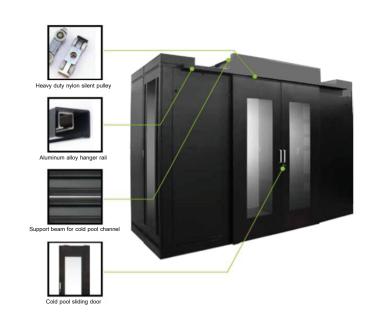

#### **FFATURE**

- Surface finish: degreasing, pickling, phosphoric, powder coating.
   The thickness of powder coating is 80µm -100µm, complying with ROHS.
- By adopting heavy duty nylon silent pulley and aluminum alloy hanger rail, the sliding door can be opened and closed easily. And the locks on the door are convenient for people managing the cold pool channel.
- The material of sliding door is double -deck cold -rolled sheet metal which
  make sure a good intensity of the door; And the middle of the door is made
  up of clear tempering glass which allow the outside people checking the
  situation of inside channel.
- The support beam on the top of cold pool channel is used for placing tempering glass. The thickness of the support beam is 1.5mm.

#### MATERIAL

Galvanized Cold - rolled steel sheet. Thickness for hanger rail 2.0 mm, support beam 1.5mm, sliding door 1.2 mm. Heavy duty nylon silent pulley.