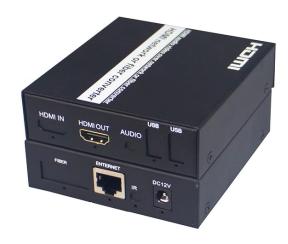

## PRODUCT DESCRIPTION

HDMI uses infrared high-definition video signals, and will use CAT5E, CAT6 UTP cable for high-definition video transmission, video resolution up to 1080P / 60HZ, transmission distance of 150 meters; through the LAN using network switches or repeaters, you will be able to expand HDMI unlimited signal. It allows you to connect 1 PCS Transmitter (TX) to multiple PCS Receivers (RX) (theoretically up to 253). By plugging the transmitter (TX) into the Ethernet switch Uplink port and using other Ethernet ports, you will be able to connect multiple receivers (RX) to multiple TVs, so now you have an extender that can also be used as a splitter! Widely used in homes and stores, showcase HDTV, HDTV, DVD and projector factories, information release, conference rooms, school and corporate training.

## **FEATURE**

- -Long range transmission:up to 150m/492ft over a single CAT6e cable.
- -By adding an Ethernet switch, it can be transmitted over the LAN network 150M for a longer period of time.
- -Support one transmitter to multiple receivers.
- -Video resolution: Up to1920x1080P@60Hz.
- -Video standard:compliance with HDMI 1.3 and HDCP 1.2 standard.
- -Transmitter interface: HDMI input RJ45 port.
- -Receiver interface: HDMI output RJ45 port.

# **SPECIFICATION**

| Standards             | HDMI 1.3; HDCP 1.2                                      |
|-----------------------|---------------------------------------------------------|
| Resolution            | 480i @ 60Hz, 480p @ 60Hz,                               |
|                       | 576i @ 50Hz, 576p @ 50Hz,                               |
|                       | 720i @ 50/60Hz ,720p @ 50 / 60Hz,                       |
|                       | 1080i @ 50 / 60Hz, 1080p @ 50 / 60Hz                    |
| Connector             | HDMI-A                                                  |
| UTP                   |                                                         |
| Interface             |                                                         |
| IIILEITACE            | RJ45/IEEE-568B                                          |
| Transmission distance | RJ45/IEEE-568B<br>CAT5/CAT5e:120m/393ft,CAT6:150m/492ft |
|                       | * **                                                    |
| Transmission distance | * **                                                    |