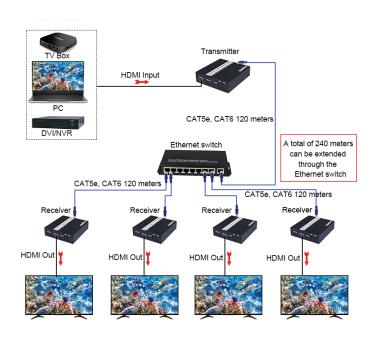

## PRODUCT DESCRIPTION

HDMI uses infrared high-definition video signals, and will use CAT5E, CAT6 UTP cable for high-definition video transmission, video resolution up to 1080P / 60HZ, transmission distance of 150 meters; through the LAN using network switches or repeaters, you will be able to expand HDMI unlimited signal. It allows you to connect 1 PCS Transmitter (TX) to multiple PCS Receivers (RX) (theoretically up to 253). By plugging the transmitter (TX) into the Ethernet switch Uplink port and using other Ethernet ports, you will be able to connect multiple receivers (RX) to multiple TVs, so now you have an extender that can also be used as a splitter! Widely used in homes and stores, showcase HDTV, HDTV, DVD and projector factories, information release, conference rooms, school and corporate training.