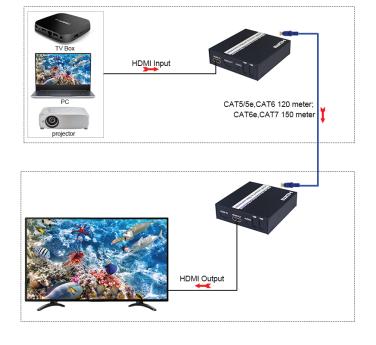

## PRODUCT DESCRIPTION

HDMI uses infrared high-definition video signals, and will use CAT5E, CAT6 UTP cable for high-definition video transmission, video resolution up to 1080P / 60HZ, transmission distance of 150 meters; through the LAN using network switches or repeaters, you will be able to expand HDMI unlimited signal. It allows you to connect 1 PCS Transmitter (TX) to multiple PCS Receivers (RX) (theoretically up to 253). By plugging the transmitter (TX) into the Ethernet switch Uplink port and using other Ethernet ports, you will be able to connect multiple receivers (RX) to multiple TVs, so now you have an extender that can also be used as a splitter! Widely used in homes and stores, showcase HDTV, HDTV, DVD and projector factories, information release, conference rooms, school and corporate training.

## **FEATURE**

- -Long range transmission:up to 150m/492ft over a single CAT6e cable.
- -By adding an Ethernet switch, it can be transmitted over the LAN network 150M for a longer period of time.
- -Support one transmitter to multiple receivers.
- -Video resolution: Up to1920x1080P@60Hz.
- -Video standard:compliance with HDMI 1.3 and HDCP 1.2 standard.
- -Transmitter interface: HDMI input RJ45 port.
- -Receiver interface: HDMI output RJ45 port.