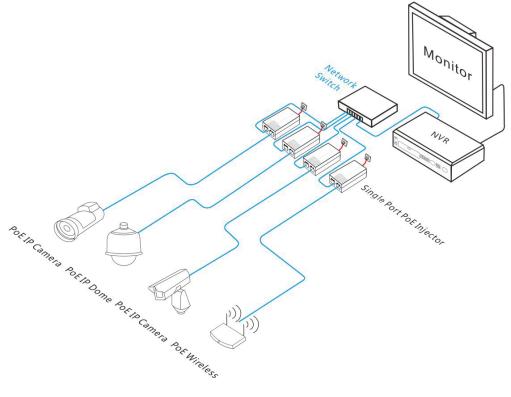

Port for the uplink upper switches or other upper network devices, and another is PoE Out port used as the port for network data and power output. These single-port PoE injectors supply power with the spare line pair (4/5 (+), 7/8 (-) method or the data line pair 1/2(+), 3/6(-) method.

These PoE injectors provide a simple, economical, high-performance and intelligent way for Ethernet PoE power supply and data communication. It's ideal choice for those who need the superior quality project because of its simple use, easy to install, superior performance and cost-effective. They can supply power to HD webcam through Cat5 Ethernet cable, in order that make it more flexible for the places difficult to connect to power supply, and provide with more efficient solutions.

#### **APPLICATIONS**





# **TECHNICAL SPECIFICATION**

| Port Description          | 2x copper cable RJ45 ports, 1x AC input port                                                      |
|---------------------------|---------------------------------------------------------------------------------------------------|
| Power Supply Pin          | mid-span: 4/5, 7/8 data line pair(default); end-span: 1/2,3/6 spare line pair (can be customized) |
| Network Medium            | 100BASE-TX: 5Cat and more UTP (≤100 meters)                                                       |
| Thermal Protection        | >100°C                                                                                            |
| Working Rate              | 10/100Mbps