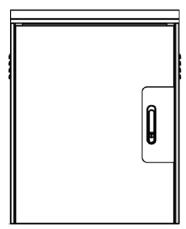

### **FEATURES**

- A cabinet for outdoor installation Wall mounting. Surveillance equipment (CCTV) installed equipment stay. And fiber optic dustribution, Industrial MediaConvertor. Industrial Ethernet Switches and has
- Made by Electro galvanize steel or aluminium or stainless thickness 2.0 mm. it does not rust and is lightweight Including green-yellow ground wire size 2.5mm.
- The color of the cabinet for a special kind of external. Dark gray Through a color system with the painting process. Electro-static Powder Coating
- Front-door key lock Push Handle Lock Flush caps cabinet to increase security even more.
- Both sides Drilling ventilation fins And to protect the water in the aquarium.
- 2 mm. thick steel rear support for the cabinet to seize power pole.
- Roof rack can be mounted blower 4 "has two built-in cabinets can be cooled well. And help extend the useful life of the equipment inside the cabinet.
- · Cover container and container roof with a rubber shield and sunshield around the cabinet to prevent waterfrom and the sun entering inside.
- Inside pad (Plate) for lead 1.5 mm. Aladdin could removable for mounting to be installed insidethe cabinet and build Din Rail mounting, Industrial Media Converter and Industrial Ethernet Swiches.
- Have roof for rain protection.
- IP 66.
- Fan x 3 with filter.