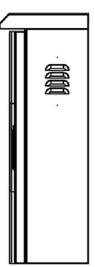

### **FEATURES**

- A cabinet for outdoor installation Wall mounting. Surveillance equipment (CCTV) installed equipment stay. And fiber optic dustribution, Industrial MediaConvertor. Industrial Ethernet Switches and has
- Made by Electro galvanize steel or aluminium or stainless thickness 2.0 mm. it does not rust and is lightweight Including green-yellow ground wire size 2.5mm.
- The color of the cabinet for a special kind of external. Dark gray Through a color system with the painting process. Electro-static Powder Coating
- Front-door key lock Push Handle Lock Flush caps cabinet to increase security even more.
- Both sides Drilling ventilation fins And to protect the water in the aquarium.
- 2 mm. thick steel rear support for the cabinet to seize power pole.
- Roof rack can be mounted blower 4 "has two built-in cabinets can be cooled well. And help extend the useful life of the equipment inside the cabinet.
- · Cover container and container roof with a rubber shield and sunshield around the cabinet to prevent waterfrom and the sun entering inside.
- Inside pad (Plate) for lead 1.5 mm. Aladdin could removable for mounting to be installed insidethe cabinet and build Din Rail mounting, Industrial Media Converter and Industrial Ethernet Swiches.
- Have roof for rain protection.
- IP 66.
- Fan x 3 with filter.