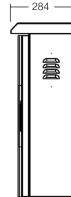

blower 4 "has two built-in cabinets can be cooled well. And help extend the useful life of the equipment inside the cabinet.
- · Cover container and container roof with a rubber shield and sunshield around the cabinet to prevent waterfrom and the sun entering inside.
- Inside pad (Plate) for lead 1.5 mm. Aladdin could removable for mounting to be installed insidethe cabinet and build Din Rail mounting, Industrial Media Converter and Industrial Ethernet Swiches.
- Have roof for rain protection.
- IP 66.
- Fan x 3 with filter.

### **SPECIFICATION**

Material: Electro Galvanize Steel or aluminium or stainless

Thickness: 2.0 mm

Bracket

Material: Electro Galvanize Steel or aluminium or stainless

Thickness: 2.0 mm

### **DIMENTION**

HxWxD(cm) 80.0 x 64.0 x 28.4 cm





MODEL: R-OD-F







## ORDER INFORMATION

| Product                      | Part number |
|------------------------------|-------------|
| OUTDOOR STEEL CABINET TYPE F | R-OD-F      |