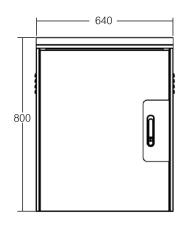

ed blower 4 "has two built-in cabinets can be cooled well. And help extend the useful life of the equipment inside the cabinet.
- · Cover container and container roof with a rubber shield and sunshield around the cabinet to prevent waterfrom and the sun entering inside.
- Inside pad (Plate) for lead 1.5 mm. Aladdin could removable for mounting to be installed insidethe cabinet and build Din Rail mounting, Industrial Media Converter and Industrial Ethernet Swiches.
- Have roof for rain protection.
- IP 66.
- Fan x 3 with filter.

### **SPECIFICATION**

Material: Electro Galvanize Steel or aluminium or stainless

Thickness: 2.0 mm

Bracket

Material: Electro Galvanize Steel or aluminium or stainless

Thickness: 2.0 mm

### **DIMENTION**

HxWxD(cm) 80.0 x 64.0 x 28.4 cm





MODEL: R-OD-F







## ORDER INFORMATION

| Product                      | Part number |
|------------------------------|-------------|
| OUTDOOR STEEL CABINET TYPE F | R-OD-F      |