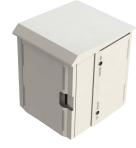

## **RACK CABINET SYSTEM PRODUCTS**

19" HEAVY WALL RACK OUTDOOR IP 55

## **FEATURE**

- 19" Wall Rack type for outdoor, suitable for Network Equipment 19" standard or FDU, Patch Panel and suitable for CCTV system.
- The cabinet compliant with IP55 (Dust and Water protection)
- Roof rack can be mounted fan 4 " has two built-in cabinets can be cooled well.
- Designed of two layer, The front and side panel have a sun shield layer for outdoor Harsh Environment installation.
- Structure Produced from Electro-Galvanized Sheet steel with thickness of 1.2mm., Light weight and completed rust proof.
- Front door Designed of two layers, provide build in Push Handle Lock.
  Ventilation by roofer at front door. Open through 180 degrees.
- Side Panel (Two doors) Designed of two layers with two security lock for safety.
  Water proof, dust filter and ventilation by roofer at side panel.
  Open through 120 degrees.
- Back Side Supporting by four steel support bar with thickness of 2.0mm.
- Color The Special dark gray for outdoor color by electrostatic powder coating paint., Scratch resistance and rust protection.
- Ground connection cable between the cabinet and the lid of the cabinet