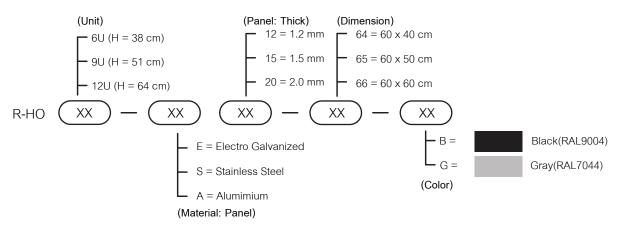

## ORDER INFOMATION:

R-HO12U-E12-64G

(19" Heavy Wall Outdoor)

OPTION: Can add the base of the cabinet. For mounting on the floor

| PRODUCT                                           | PART NUMBER |
|---------------------------------------------------|-------------|
| Stand for 19" Heavy Wall Rack Outdoor Depth 40 cm | R-HVODS-40  |
| Stand for 19" Heavy Wall Rack Outdoor Depth 50 cm | R-HVODS-50  |
| Stand for 19" Heavy Wall Rack Outdoor Depth 60 cm | R-HVODS-60  |