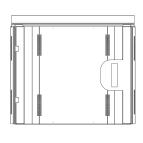

## **FEATURE**

- 19" Wall Rack type for outdoor, suitable for Network Equipment 19" standard or FDU, Patch Panel and suitable for CCTV system.
- The cabinet compliant with IP55 (Dust and Water protection)
- Roof rack can be mounted fan 4 " has two built-in cabinets can be cooled well.
- Designed of two layer, The front and side panel have a sun shield layer for outdoor Harsh Environment installation.
- Structure Produced from Electro-Galvanized Sheet steel with thickness of 1.2mm., Light weight and completed rust proof.
- Front door Designed of two layers, provide build in Push Handle Lock.
  Ventilation by roofer at front door. Open through 180 degrees.
- Side Panel (Two doors) Designed of two layers with two security lock for safety.
  Water proof, dust filter and ventilation by roofer at side panel.
  Open through 120 degrees.
- Back Side Supporting by four steel support bar with thickness of 2.0mm.
- Color The Special dark gray for outdoor color by electrostatic powder coating paint., Scratch resistance and rust protection.
- Ground connection cable between the cabinet and the lid of the cabinet