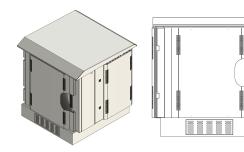

## **FEATURE**

- 19" Wall Rack type for outdoor, suitable for Network Equipment 19" standard or FDU, Patch Panel and suitable for CCTV system.
- The cabinet compliant with IP55 (Dust and Water protection)
- Roof rack can be mounted fan 4 " has two built-in cabinets can be cooled well.
- Designed of two layer, The front and side panel have a sun shield layer for outdoor Harsh Environment installation.
- Structure Produced from Electro-Galvanized Sheet steel with thickness of 1.2mm., Light weight and completed rust proof.
- Front door Designed of two layers, provide build in Push Handle Lock.
  Ventilation by roofer at front door. Open through 180 degrees.
- Side Panel (Two doors) Designed of two layers with two security lock for safety.
  Water proof, dust filter and ventilation by roofer at side panel.
  Open through 120 degrees.
- Back Side Supporting by four steel support bar with thickness of 2.0mm.
- Color The Special dark gray for outdoor color by electrostatic powder coating paint., Scratch resistance and rust protection.
- Ground connection cable between the cabinet and the lid of the cabinet