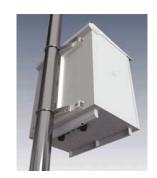

## **RACK CABINET SYSTEM PRODUCTS**

19" HEAVY WALL RACK OUTDOOR IP 55

## **FEATURE**

- 19" Wall Rack type for outdoor, suitable for Network Equipment 19" standard or FDU, Patch Panel and suitable for CCTV system.
- The cabinet compliant with IP55 (Dust and Water protection)
- Roof rack can be mounted fan 4 " has two built-in cabinets can be cooled well.
- Designed of two layer, The front and side panel have a sun shield layer for outdoor Harsh Environment installation.
- Structure Produced from Electro-Galvanized Sheet steel with thickness of 1.2mm., Light weight and completed rust proof.
- Front door Designed of two layers, provide build in Push Handle Lock.
  Ventilation by roofer at front door. Open through 180 degrees.
- Side Panel (Two doors) Designed of two layers with two security lock for safety.
  Water proof, dust filter and ventilation by roofer at side panel.
  Open through 120 degrees.
- Back Side Supporting by four steel support bar with thickness of 2.0mm.
- Color The Special dark gray for outdoor color by electrostatic powder coating paint., Scratch resistance and rust protection.
- Ground connection cable between the cabinet and the lid of the cabinet