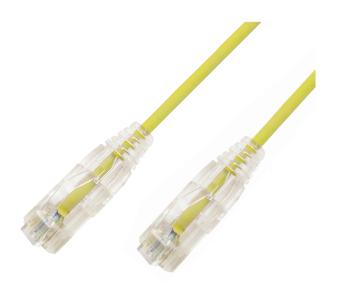

#### **DESCRIPTION**

Ideally for high density cabling solution which reduces the amount of cable space required in each individual rack, increase cable pathway capacities saving you time, money and resources. The slim cable perfectly works for space at a premium.

#### **FEATURES**

- W / Tangle-free latch design on plugs
- Designed for high density environments (data centers and telecom rooms) where space is at a premium.
- Support POE, POE+, POE++.
- 28AWG with OD: 3.6mm, only 50% size of traditional 24AWG patch cable.
- Better airflow and cooling performance.
- Length: 0.3m-20m; 0.5ft-60ft
- LSZH & PVC Jacket Available.
- Various boots available.

## CONSTRUCTION

Sheath: PVC/LSZH

Test Limit: Fluke Channel

Bandwidth: 500Mhz

Length: 0.3m-20m; 0.5ft-60ft

Boot Type : Clear Boot

Connector: RJ45 8P8C 3U~50U

Plug: Tangle-Free Latch Plug