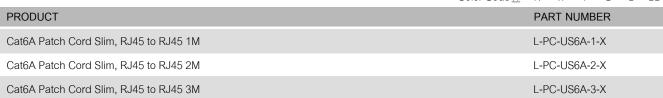

Tangle-free latch design on plugs
- Designed for high density environments (data centers and telecom rooms) where space is at a premium.
- Support POE, POE+, POE++.
- 28AWG with OD: 3.6mm, only 50% size of traditional 24AWG patch cable.
- Better airflow and cooling performance.
- Length: 0.3m-20m; 0.5ft-60ft
- LSZH & PVC Jacket Available.
- Various boots available.



## CONSTRUCTION

Sheath: PVC/LSZH

Test Limit: Fluke Channel

Bandwidth: 500Mhz

Length: 0.3m-20m; 0.5ft-60ft

Boot Type : Clear Boot

Connector: RJ45 8P8C 3U~50U

Plug: Tangle-Free Latch Plug

AWG : 28

Conductor: Stranded Copper

Cable OD : 3.6mm

Wiring Scheme: T568B/T568A

PC Rated : 94-V2; 94-V0

Frequency: 10Gbps

Pins: 8P

Multiple Certifications: UL,CE,SGS,ISO9001,RoHS,REACH,ISO11801

## ORDER INFOMATION