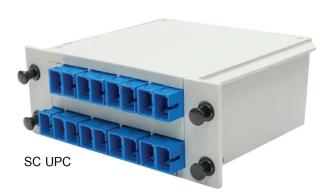

#### **OVERVIEW**

PLC Cardfile Made of ABS material, You can install the splitter, support a variety of spectra, 1X2,1X4, 1X8, 1X16PLC splitter etc., according to various types of interfaces, select adapter.

## ORDER INFOMATION

| PRODUCT                         | PART NUMBER   |
|---------------------------------|---------------|
| 1x16 PLC Splitter (SC UPC type) | F-STB-16-PLC  |
| 1x16 PLC Splitter (SC APC type) | F-STB-16-APLC |