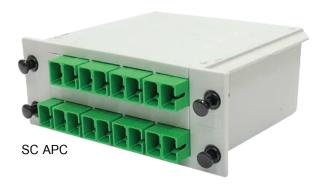

#### **OVERVIEW**

PLC Cardfile Made of ABS material, You can install the splitter, support a variety of spectra, 1X2,1X4, 1X8, 1X16PLC splitter etc., according to various types of interfaces, select adapter.

## ORDER INFOMATION

| PRODUCT                         | PART NUMBER   |
|---------------------------------|---------------|
| 1x16 PLC Splitter (SC UPC type) | F-STB-16-PLC  |
| 1x16 PLC Splitter (SC APC type) | F-STB-16-APLC |