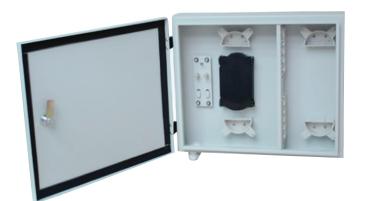

## OVERVIEW

Outdoor wall type fiber optic distribution frame is mainly used for connecting the outdoor optical cables, optical patch cords and optical pigtails. It can be wall mounted or pole mounted, and facilitates the test and refit of thelines.

## FEATURES

- With plastic plates can manage both single fiber and ribbon & bundle fiber cables
- FC, LC, SC, ST output interfaces optional
- Large working space to integrate the pigtail, cables and adapters
- Made of cold roll steel, electrostatic powder spraying
- Special design ensures the excess fiber cords and pigtails in good order
- Inner components as follows:
- Fiber Optic Splice Tray: storing fiber connectors (together with the protective components) and the spare fibers
- Fixing Device: used for fixing the fiber protective tubes, the fiber reinforced cores and the distribution pigtails
- The brim of the box is sealed