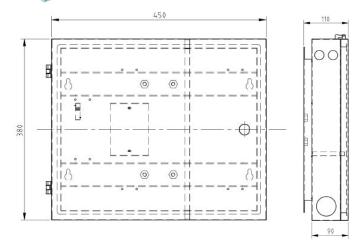

#### **PRODUCTION DETAILS**

| Fiber Quantity | 24           |
|----------------|--------------|
| Dimension      | 450x380x90mm |
| Weight(Kg)     | 7.0          |