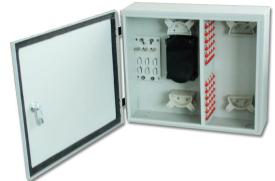

#### **OVERVIEW**

Outdoor wall type fiber optic distribution frame is mainly used for connecting the outdoor optical cables, optical patch cords and optical pigtails. It can be wall mounted or pole mounted, and facilitates the test andrefit of the lines.

### **FEATURES**

- With plastic plates can manage both single fiber and ribbon & bundle fiber cables
- Large working space to integrate the pigtail, cables and adapters
- Made of cold roll steel, static spreading-plastic, small dimension and exquisite, easy for operation
- Special design ensures the excess fiber cords and pigtails in good order
- IP65
- Inner components as follows:
- Fiber Optic Splice Tray: storing fiber connectors (together with the protective components) and the spare fibers
- Fixing Device: used for fixing the fiber protective tubes, the fiber reinforced cores and the distribution pigtails
- The brim of the box is sealed