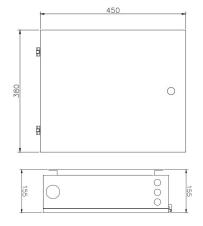

### PRODUCTION DETAILS

| Fiber Quantity | 48            |
|----------------|---------------|
| Dimension      | 450x380x135mm |
| Weight(Kg)     | 7.8           |