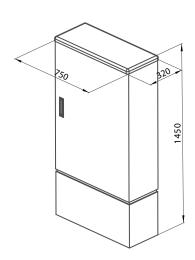

t performance of mechanical durability, anti-erosion, aging resistance and lightweight. The structure is the perfect combination of low weight and high mechanical strength and its functional design gives extra advantages both for installation and cable management. Units are equipped with wire management and can be ordered pre-configured and tested withpigtails, patch panels with adapters and optical splitters.



### **FEATURES**

- High strength glass-fiber polyester (SMC) body
- Pole and pad versions available
- Front access with locking feature
- Provides flexible fiber cable management
- Compatible with all types of PLC splitters
- Unique design minimizes fiber routing congestion
- Pre-connectorized fiber pigtails installed for rapid deployment

## AVAILABLE IN THESE SIZES (IN MM):







### **ORDER INFOMATION**

| PRODUCT                                                 | PART NUMBER   |
|---------------------------------------------------------|---------------|
| SMC Series polycarbonate outdoor cabinet up to 144 Core | R-OD-SMCP-144 |
| SMC Series polycarbonate outdoor cabinet up to 288 Core | R-OD-SMCP-288 |
| SMC Series polycarbonate outdoor cabinet up to 576 Core | R-OD-SMCP-576 |