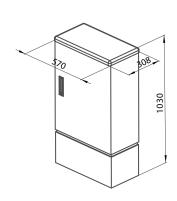

ent performance of mechanical durability, anti-erosion, aging resistance and lightweight. The structure is the perfect combination of low weight and high mechanical strength and its functional design gives extra advantages both for installation and cable management. Units are equipped with wire management and can be ordered pre-configured and tested withpigtails, patch panels with adapters and optical splitters.



### **FEATURES**

- High strength glass-fiber polyester (SMC) body
- Pole and pad versions available
- Front access with locking feature
- Provides flexible fiber cable management
- Compatible with all types of PLC splitters
- Unique design minimizes fiber routing congestion
- Pre-connectorized fiber pigtails installed for rapid deployment

## AVAILABLE IN THESE SIZES (IN MM):







### **ORDER INFOMATION**

| PRODUCT                                                 | PART NUMBER   |
|---------------------------------------------------------|---------------|
| SMC Series polycarbonate outdoor cabinet up to 144 Core | R-OD-SMCP-144 |
| SMC Series polycarbonate outdoor cabinet up to 288 Core | R-OD-SMCP-288 |
| SMC Series polycarbonate outdoor cabinet up to 576 Core | R-OD-SMCP-576 |