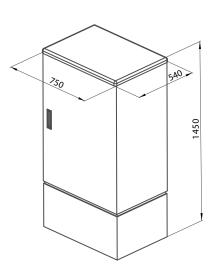

performance of mechanical durability, anti-erosion, aging resistance and lightweight. The structure is the perfect combination of low weight and high mechanical strength and its functional design gives extra advantages both for installation and cable management. Units are equipped with wire management and can be ordered pre-configured and tested withpigtails, patch panels with adapters and optical splitters.



### **FEATURES**

- High strength glass-fiber polyester (SMC) body
- Pole and pad versions available
- Front access with locking feature
- Provides flexible fiber cable management
- Compatible with all types of PLC splitters
- Unique design minimizes fiber routing congestion
- Pre-connectorized fiber pigtails installed for rapid deployment

## AVAILABLE IN THESE SIZES (IN MM):







### **ORDER INFOMATION**

| PRODUCT                                                 | PART NUMBER   |
|---------------------------------------------------------|---------------|
| SMC Series polycarbonate outdoor cabinet up to 144 Core | R-OD-SMCP-144 |
| SMC Series polycarbonate outdoor cabinet up to 288 Core | R-OD-SMCP-288 |
| SMC Series polycarbonate outdoor cabinet up to 576 Core | R-OD-SMCP-576 |