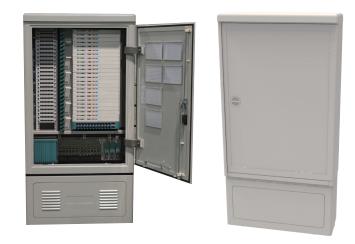

#### **DESCRIPTION**

SMC Series polycarbonate outdoor cabinet is a perfect solution for outdoor fiber connection and distribution applications. Special glass fiber reinforced polycarbonate structure makes this cabinet an ideal solution for cross connect applications.

High strength glass-fiber polyester (SMC) body ensures excellent performance of mechanical durability, anti-erosion, aging resistance and lightweight. The structure is the perfect combination of low weight and high mechanical strength and its functional design gives extra advantages both for installation and cable management. Units are equipped with wire management and can be ordered pre-configured and tested withpigtails, patch panels with adapters and optical splitters.

### **FEATURES**

- High strength glass-fiber polyester (SMC) body
- Pole and pad versions available
- Front access with locking feature
- Provides flexible fiber cable management
- Compatible with all types of PLC splitters
- Unique design minimizes fiber routing congestion
- Pre-connectorized fiber pigtails installed for rapid deployment