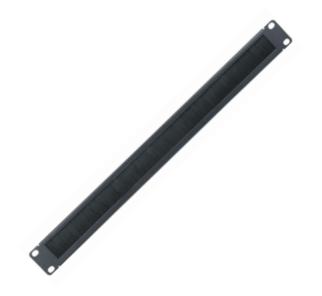

## **DESCRIPTION**

19-inch equipment racks, cabinets, and wall mount shelf, suitable forinteraction and termination of horizontal cabling between devices, equipmentand centralized points.

## **FEATURE**

- Made of high quality ABS plastic to avoid scratching, with detachable surface faceplate design
- Unique exterior design, simple, compact and beautiful
- Accomplish a clean and beautiful cabling system with simple, flexible,
  effective, convenient and safe feature
- Black appearance enables its combination of any other equipment in data center

#### ORDER INFOMATION

| PRODUCT                                | PART NUMBER |
|----------------------------------------|-------------|
| Horizotal Cable Management brush Panel | R-CMH-B     |