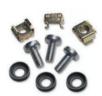

# NUT M6

#### **FEATURE**

- Screws and Nut mounting bracket female, nickel plated

## **ORDER INFOMATION**

|                              | PART NUMBER |
|------------------------------|-------------|
| Screw+Nut M6, Plastic Washer | R-NUT-M6    |