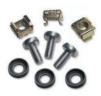

## NUT M6

## **FEATURE**

- Screws and Nut mounting bracket female, nickel plated

# ORDER INFOMATION

|                              | PART NUMBER |
|------------------------------|-------------|
| Screw+Nut M6, Plastic Washer | R-NUT-M6    |