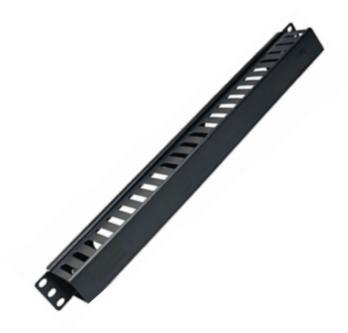

## **DESCRIPTION**

19-inch equipment racks, cabinets, and wall mount shelf, suitable forinteraction and termination of horizontal cabling between devices, equipmentand centralized points.

## **FEATURE**

- Made of high quality ABS plastic to avoid scratching, with detachable surface faceplate design
- Accomplish a clean and beautiful cabling system with simple, flexible, effective, convenient and safe feature
- Unique exterior design, simple, compact and beautiful
- Black appearance enables its combination of any other equipment in data center

#### ORDER INFOMATION

| PRODUCT                                     | PART NUMBER |
|---------------------------------------------|-------------|
| Horizotal Cable Management Panel With Cover | R-CMH-C     |