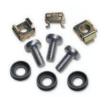

# NUT M6

#### **FEATURE**

- Screws and Nut mounting bracket female, nickel plated

## **ORDER INFOMATION**

| PRODUCT                      | PART NUMBER |
|------------------------------|-------------|
| Screw+Nut M6, Plastic Washer | R-NUT-M6    |