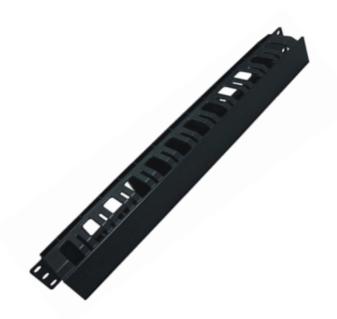

## **DESCRIPTION**

19-inch equipment racks, cabinets, and wall mount shelf, suitable forinteraction and termination of horizontal cabling between devices, equipmentand centralized points.

## **FEATURE**

- Materials: 1.2mm cold rolled steel & ABS engineering plastics
- Color: black
- Frame: Independently designed product. The mounting plate can be opened on both sides.
- The perfect combination of metal and plastic.
- Features: Providing flexible, safe and effective management on various cables.
- Horizontal cable management for wall cabinet 36U, 42U, 47U

#### **ORDER INFOMATION**

| SIZE | DESCRIPTION               | PART NUMBER |
|------|---------------------------|-------------|
| 32U  | Vertical cable management | R-CMV32     |
| 42U  | Vertical cable management | R-CMV42     |
| 47U  | Vertical cable management | R-CMV47     |