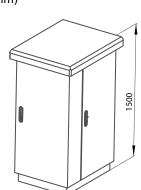

# CONSTRUCTION

Available in these heughts (in mm)

965

Available in these depths (in mm)