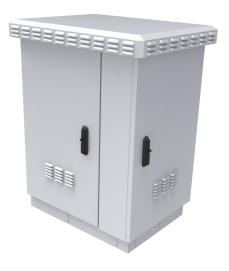

# **Telecom Cabinet**

Outdoor Rack Stand

## FEATURE

- Three-door design for maximum function varieties
- Side compartment for fiber, MDF/VDF modules or embedded climate control equipment
- Fans can be added on the top cover for extra ventilation
- Fully Customizable