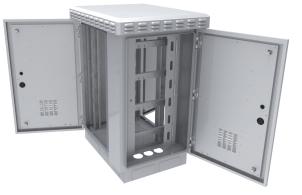

## FEATURE

- Three-door design for maximum function varieties
- Side compartment for fiber, MDF/VDF modules or embedded climate control equipment
- Fans can be added on the top cover for extra ventilation
- Fully Customizable

# **OTHER OPTIONS**