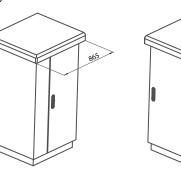

# CONSTRUCTION

Available in these heughts (in mm)

965

Available in these depths (in mm)