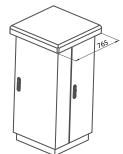

# CONSTRUCTION

Available in these heughts (in mm)

965

Available in these depths (in mm)