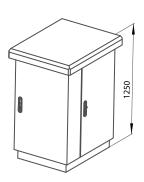

# CONSTRUCTION

Available in these heughts (in mm)

965

Available in these depths (in mm)