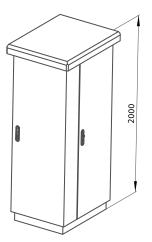

# CONSTRUCTION

Available in these heughts (in mm)

965

Available in these depths (in mm)