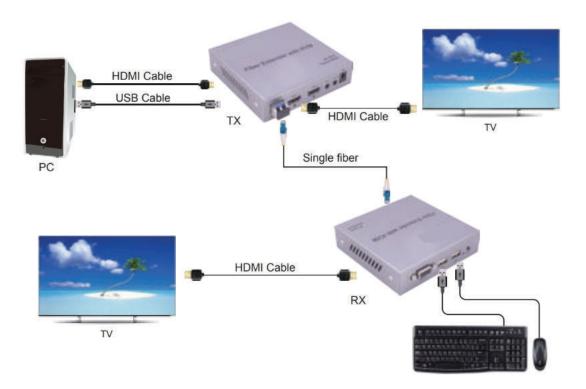

## **OVERVIEW**

HDMI fiber extender is a device transmitting HD audio and video signal via bidirectional single fiber cable.

It transmits your HD display with the high resolutions up to 20km. It support IR, RS232 and KVM function. By using bidirectional single fiber LC interface, it has the characteristics of low cost and stable signal transmission. It can be used in security monitoring, high-definition signals between buildings, square large screens and other long-distance HDMI signal transmission fields.

#### **FEATURE**

- Support HDMI 4K@60Hz/HDCP2.2;
- Support transmitter HDMI Loop out;
- Support 3.5mm stereo output;
- Support IR;
- Support KVM;
- Support RS232;
- Comply with SFP MSA and SFF-8472 standard protocol;
- Pure hardware design, plug and play, do not need to install additional software;
- Support 4K to 1080P resolution (Downscaling).