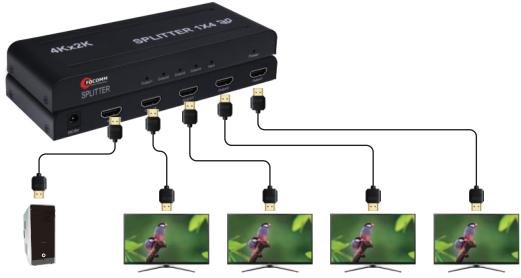

#### **OVERVIEW**

This hdmi 4K 1x4 splitter use a single HDMI source, accessing to multiple HDMI sinks .It allows one HDMI device to be split easily to four HDMI compatible monitors or projectors. In addition, It can also be placed at the end of a long HDMI cable to regenerate the HDMI signal. The resolution of this hdmi splitter can be up to 3840X2160/30HZ.

## **FEATURE**

- Support HDMI 1.4b version
- Support 3D video format
- Support high resolution up to 3840x2160/30Hz
- Support highest rate of 3.4 G and TMDS clock can be up to 340 MHz
- Support 8/10/12 bit deep color
- Support AWG26 HDMI standard cable: input up to 20 meters, output up to 20 meters.(when the resolution is 4K, input up to 15 meters, output up to 15 meters.)
- Support one single HDMI source, accessing to multiple HDMI sinks, the source can be DVD player, A/V receiver, set top box and etc.
- 5V/1A power adapter