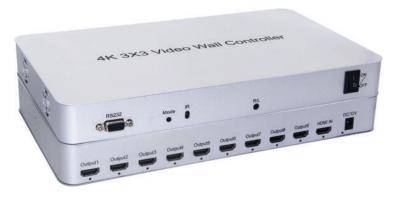

# **VDO WALL CONTROLLER**

4K Video Wall Controller, 3x3

# **OVERVIEW**

The 4K 3x3 video wall controller, support 1-way HDMI input and 9-way HDMI outputs,the main function is to divide a complete HD image signal into 9 blocks and assign to 9 video display units(such as Rear projection unit, LCD TV, etc.), Complete with 9 HDMI high-definition video display units to form a large dynamic image screen.As a video wall controller, It support display a single complete picture with HD multiple splicing modes, compose a video wall perfectly without any control software, plug and play,easy to operate. It was widely used in occasion of advertising screen, restaurant, teaching,etc

# FEATURE

- Support HDMI input
- Support 9 HDMI outputs
- Support multiple splicing modes, easy to operate, plug and play
- Support 8/10/12 bit deep color;
- Support IR control.