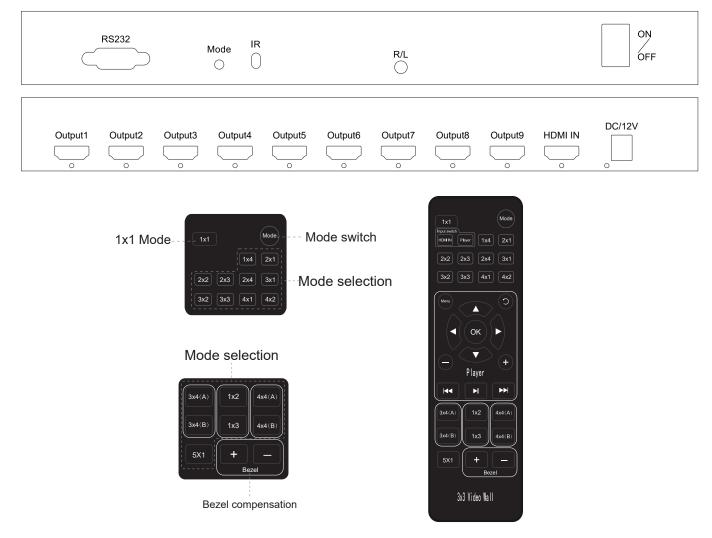

|------------------------------|------------------------------------|
| HDMI output resolution       | the highest support1920x1080/60Hz  |
| Support audio format         | stereo                             |
| Input cable length           | ≤8m AWG26 HDMI standard cable      |
| Output cable length          | ≤10M,AWG26 HDMI standard cable     |
| Max working current          | 1.6 A                              |
| Power adapter specifications | input AC (50HZ, 60HZ) 100V-240V    |
|                              | Output 12V DC/3A                   |
| Operating Temperature range  | (-10 °C ~ +45°C )                  |
| Dimension (L x W x H)        | 305x185x35(mm)                     |
| Weight                       | 1747g                              |

# OPERATING AND CONNECTING



# ORDER INFOMATION

| PRODUCT                       | PART NUMBER    |
|-------------------------------|----------------|
| 4K Video Wall Controller, 3x3 | MD-4KHDVW-0303 |