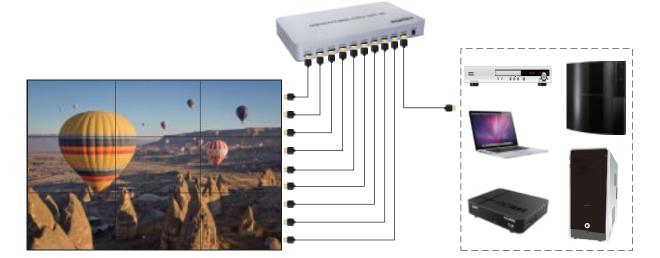

# **OVERVIEW**

The 4K 3x3 video wall controller, support 1-way HDMI input and 9-way HDMI outputs,the main function is to divide a complete HD image signal into 9 blocks and assign to 9 video display units(such as Rear projection unit, LCD TV, etc.), Complete with 9 HDMI high-definition video display units to form a large dynamic image screen.As a video wall controller, It support display a single complete picture with HD multiple splicing modes, compose a video wall perfectly without any control software, plug and play,easy to operate. It was widely used in occasion of advertising screen, restaurant, teaching,etc

# OPERATING AND CONNECTING