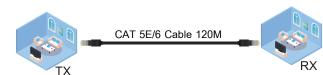

#### **OVERVIEW**

The Extender uses single cat5e or cat6 (recommended) cables instead of HDMI cable to transmit high definition signal up to 120 meters, it is designed to supply for long distance transmission of high definition signal.

#### **SPECIFICATIONS**

| Length of CAT-6/CAT-5E cable between Rx and TX | 120 meters                        |
|------------------------------------------------|-----------------------------------|
| HDMI Input                                     | 4k/1080p/720p/576p/576i/480p/480i |
| HDMI Output                                    | 4k/1080p/720p/576p/576i/480p/480i |
| Max bandwidth                                  | 340MHz                            |
| Max baud rate                                  | 3x3.4Gbps                         |
| Input video signal                             | 0.5~1.5Volts p-p                  |
| Output DDC signal                              | 5Volts p-p (TTL)                  |
| Input HDMI cable distance                      | ≤10m AWG26 HDMI standard cable    |
| Output HDMI cable distance                     | ≤10m AWG26 HDMI standard cable    |
| TX max working current                         | 500mA                             |
| RX max working current                         | 300mA                             |
| perating temperature range                     | (0°C to +45°C)                    |
| perating humidity range                        | 5 to 90%RH (No Condensation)      |
| Dimension (L x W x H)                          | 64x59x22(mm)                      |
| TX weight                                      | 53g                               |
| RX weight                                      | 53g                               |

3.Connect single cat-5e or cat-6(recommended) cables instead of HDMI cables between TX and RX Extender, the max cable distance is 120 meters

4.Connect 5V power supply to the TX and RX.

5.EDID button: The button can support the switch of EDID between 1080P and 4K.(4K is the default EDID when the power is on).