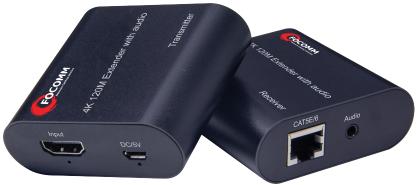

# **HDMI EXTENDER**

HDMI extender with Audio 120m

#### **OVERVIEW**

The Extender uses single cat5e or cat6 (recommended) cables instead of HDMI cable to transmit high definition signal up to 120 meters, it is designed to supply for long distance transmission of high definition signal.

#### **SPECIFICATIONS**

| Length of CAT-6/CAT-5E cable between Rx and TX | 120 meters                        |
|------------------------------------------------|-----------------------------------|
| HDMI Input                                     | 4k/1080p/720p/576p/576i/480p/480i |
| HDMI Output                                    | 4k/1080p/720p/576p/576i/480p/480i |
| Max bandwidth                                  | 340MHz                            |
| Max baud rate                                  | 3x3.4Gbps                         |
| Input video signal                             | 0.5~1.5Volts p-p                  |
| Output DDC signal                              | 5Volts p-p (TTL)                  |
| Input HDMI cable distance                      | ≤10m AWG26 HDMI standard cable    |
| Output HDMI cable distance                     | ≤10m AWG26 HDMI standard cable    |
| TX max working current                         | 500mA                             |
| RX max working current                         | 300mA                             |
| perating temperature range                     | (0°C to +45°C)                    |
| perating humidity range                        | 5 to 90%RH (No Condensation)      |
| Dimension (L x W x H)                          | 64x59x22(mm)                      |
| TX weight                                      | 53g                               |
| RX weight                                      | 53g                               |