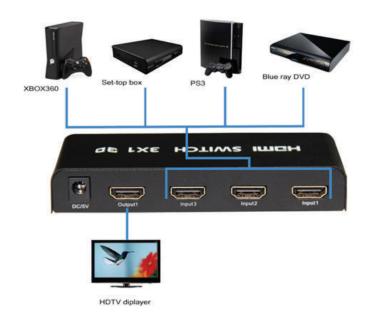

#### **OVERVIEW**

The 3-Port HDMI switch allows 3 HDMI ports to be switched to a single displayterminal via remote control or buttons on unit. The switcher can be alsoplaced the end of a long HDMI cable to regenerate the HDMI signal. This HDMI Switch supports video formats including 720p, 1080i, 1080p.

#### **FEATURE**

- Support 2.5Gbps data rate for tmds clock up to 250MHz
- Support HDMI1.4A
- Support 3D
- Support shighest video resolution 1080p/60Hz
- Support UXGA, WUXGA
- Support 8/10/12 bit deep color
- Support AWG26 HDMI standard cable, Input up to 15metres , output up to 25metres
- Support single high definition display for multiple sources, such as DVD Players and Satellite Receivers, Digital Projectors, AV Receivers, Set Top Boxes
- Remote Control for operational flexibility and easy to control
- DC5V/1A power supply

## **APPLICATIONS**