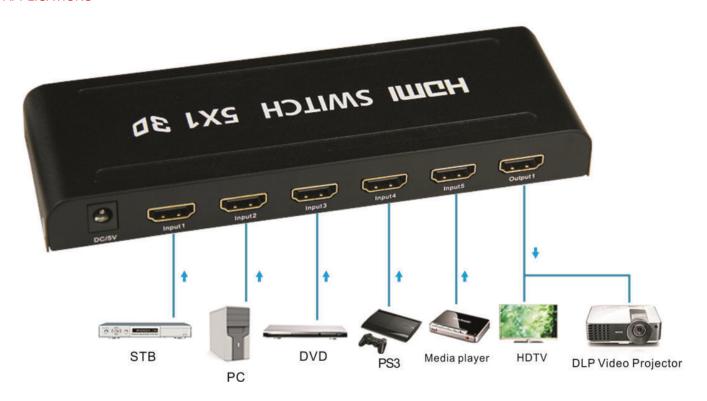

end of a long HDMI cable to regenerate the HDMI signal. This HDMI Switch support video formats including 720p, 1080i, 1080p

# POWER IR IS IN 13 IZ II OFFION SELECT FOCOMM OCITY INPUTS IN

1

4

**HDMI Switch** 

3

Remote Control

2

5

### **FEATURE**

- Support 2.5Gbps data rate for tmds clock up to 250MHz
- Support HDMI1.4a
- Support 3D
- Supports highest video resolution 1080p/60Hz
- Support 36 bit deep color
- Support input up to 15 metres AWG26 HDMI standard cable length, output up to 25metres
   AWG26 cable length
- Supports single high definition display for multiple sources, such as DVD Players and Satellite Receivers, Digital Projectors, A/V Receivers, Set Top Boxes
- Remote Control for operational flexibility and easy to control
- Need DC5V/1A power supply

# **APPLICATIONS**











# **SPECIFICATIONS**

| HDMI version                | HDMI 1.4A                                       |
|-----------------------------|-------------------------------------------------|
| HDMI resolution             | 24/50/60fs/1080p/1080i/720p/576p/576i/480p/480i |
| Support video color format  | up to36bit /deep color                          |
| Support audio format        | DTS-HD/Dolby-trueHD/DTS/Dolby-AC3/DSD           |
| Max bandwidth               | 250MHz                                          |
| Max baud rate               | 2.5Gbps                                         |
| Input cable distance        | ≤15m AWG26 HDMI standard cable                  |
| Output cable distance       | ≤25m AWG26 HDMI standard cable                  |
| Max working current