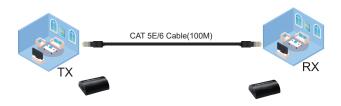

## **OVERVIEW**

The Extender uses single cat5e or cat6(recommended) cables instead of HDMI cable to transmit high definition signal up to 100 meters, cutting down the cost. The Extender is designed to supply for long distance transmission of high definition signal.