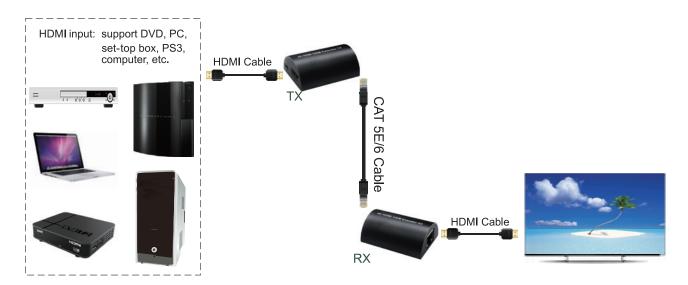

## **OVERVIEW**

The Extender uses single cat5e or cat6(recommended) cables instead of HDMI cable to transmit high definition signal up to 100 meters, cutting down the cost. The Extender is designed to supply for long distance transmission of high definition signal.

#### **APPLICATIONS**

Audio-visual conference

Command and control center

Home theater

HDMI extender is used in audio-visual conference, command and control center, ticketing platform, home theater,

multi-media teaching, conference system and so on.