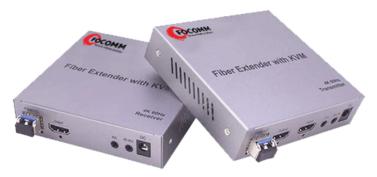

# **HDMI TO FIBER**

4K HDMI Fiber extender with KVM 20Km

#### **OVERVIEW**

HDMI fiber extender is a device transmitting HD audio and video signal via bidirectional single fiber cable. It transmits your HD display with the high resolutions up to 20km. It support IR, RS232 and KVM function.By using bidirectional single fiber LC interface, it has the characteristics of low cost and stable signal transmission. It can be used in security monitoring, high-definition signals between buildings, square large screens and other long-distance HDMI signal transmission fields.

### FEATURE

- Support HDMI 4K@60Hz/HDCP2.2;
- Support transmitter HDMI Loop out;
- Support 3.5mm stereo output;
- Support IR;
- Support KVM;
- Support RS232;
- Comply with SFP MSA and SFF-8472 standard protocol;
- Pure hardware design, plug and play, do not need to install additional software;
- Support 4K to 1080P resolution (Downscaling).