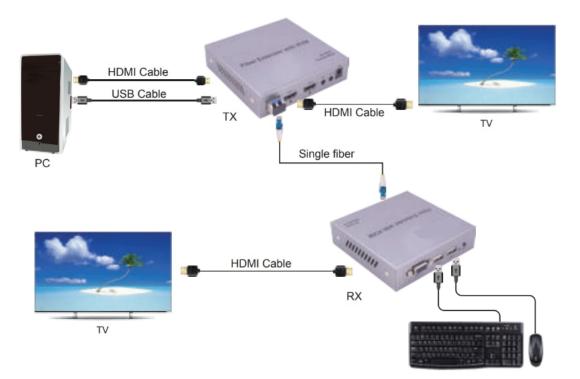

ideo signal via bidirectional single fiber cable. It transmits your HD display with the high resolutions up to 20km. It support IR, RS232 and KVM function.By using bidirectional single fiber LC interface, it has the characteristics of low cost and stable signal transmission. It can be used in security monitoring, high-definition signals between buildings, square large screens and other long-distance HDMI signal transmission fields.



### FEATURE

- Support HDMI 4K@60Hz/HDCP2.2;
- Support transmitter HDMI Loop out;
- Support 3.5mm stereo output;
- Support IR;
- Support KVM;
- Support RS232;
- Comply with SFP MSA and SFF-8472 standard protocol;
- Pure hardware design, plug and play, do not need to install additional software;
- Support 4K to 1080P resolution (Downscaling).

# APPLICATIONS



#### FOCOMM (THAILAND) CO., LTD

12 Soi Sukhaphiban 5 Soi 5 Yaek 3, Tha Raeng Subdistrict,Bang Khen District Bangkok 10220 Email : info@focomm-cabling.com www.focomm-cabling.com



## **SPECIFICATIONS**

| HDMI Version                  | 4K@60Hz/HDCP2.2                                |
|-------------------------------|------------------------------------------------|
| HDMI resolution               | The highest input resolution is 3840*2160@60Hz |
| Audio format                  | L-PCM                                          |
| Fiber wavelength              | 1310nm; 1550nm                                 |
| Fiber transmission distance.  | 20km                                           |
| The maximum operating current | 1.5A/5V DC(TX), 1.2A/5V DC (RX)                |
| Operating T