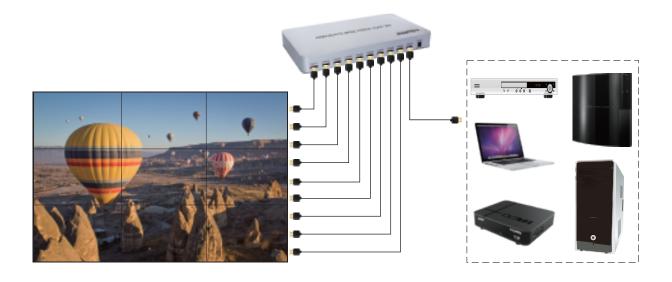

e main function is to divide a complete HD image signal into 9 blocks and assign to 9 video display units(such as Rear projection unit, LCD TV, etc.), Complete with 9 HDMI high-definition video display units to form a large dynamic image screen. As a video wall controller, It support display a single complete picture with HD multiple splicing modes, compose a video wall perfectly without any control software, plug and play,easy to operate. It was widely used in occasion of advertising screen, restaurant, teaching, etc



### **FEATURE**

- Support HDMI input
- Support 9 HDMI outputs
- Support multiple splicing modes, easy to operate, plug and play
- Support 8/10/12 bit deep color;
- Support IR control.

## **APPLICATIONS**



Outdoor video wall



Shopping mall video wall



Monitor room











Email: info@focomm-cabling.com www.focomm-cabling.com

## **SPECIFICATIONS**

| HDMI input resolution        | the highest support 3840x2160/30Hz |
|------------------------------|------------------------------------|
| HDMI output resolution       | the highest support1920x1080/60Hz  |
| Support audio format         | stereo                             |
| Input cable length           | ≤8m AWG26 HDMI standard cable      |
| Output cable length          | ≤10M,AWG26 HDMI standard cable     |
| Max working current          | 1.6 A                              |
| Power adapter specifications | input AC (50HZ, 60HZ) 100V-240V    |
|                              | Output 12V DC/3A                   |
| Operating Temperature range  | (-10 °C ~ +45°C)                   |
| Dimension