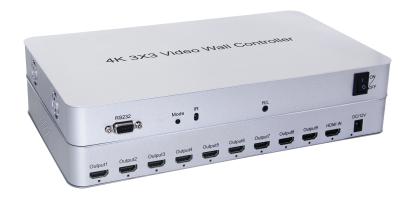

### **OVERVIEW**

The 4K 3x3 video wall controller, support 1-way HDMI input and 9-way HDMI outputs, the main function is to divide a complete HD image signal into 9 blocks and assign to 9 video display units(such as Rear projection unit, LCD TV, etc.), Complete with 9 HDMI high-definition video display units to form a large dynamic image screen. As a video wall controller, It support display a single complete picture with HD multiple splicing modes, compose a video wall perfectly without any control software, plug and play,easy to operate. It was widely used in occasion of advertising screen, restaurant, teaching, etc

### **FEATURE**

- Support HDMI input
- Support 9 HDMI outputs
- Support multiple splicing modes, easy to operate, plug and play
- Support 8/10/12 bit deep color;
- Support IR control.

## **SPECIFICATIONS**

| HDMI input resolution        | the highest support 3840x2160/30Hz |
|------------------------------|------------------------------------|
| HDMI output resolution       | the highest support1920x1080/60Hz  |
| Support audio format         | stereo                             |
| Input cable length           | ≤8m AWG26 HDMI standard cable      |
| Output cable length          | ≤10M,AWG26 HDMI standard cable     |
| Max working current          | 1.6 A                              |
| Power adapter specifications | input AC (50HZ, 60HZ) 100V-240V    |
|                              | Output 12V DC/3A                   |
| Operating Temperature range  | (-10 °C ~ +45°C)                   |
| Dimension (L x W x H)        | 305x185x35(mm)                     |
| Weight                       | 1747g                              |