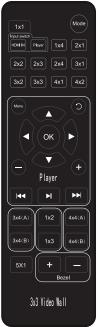

--------------------------|------------------------------------|
| HDMI output resolution       | the highest support1920x1080/60Hz  |
| Support audio format         | stereo                             |
| Input cable length           | ≤8m AWG26 HDMI standard cable      |
| Output cable length          | ≤10M,AWG26 HDMI standard cable     |
| Max working current          | 1.6 A                              |
| Power adapter specifications | input AC (50HZ, 60HZ) 100V-240V    |
|                              | Output 12V DC/3A                   |
| Operating Temperature range  | (-10 °C ~ +45°C)                   |
| Dimension (L x W x H)        | 305x185x35(mm)                     |
| Weight                       | 1747g                              |

# OPERATING AND CONNECTING









## ORDER INFOMATION

| PRODUCT                       | PART NUMBER    |
|-------------------------------|----------------|
| 4K Video Wall Controller, 3x3 | MD-4KHDVW-0303 |