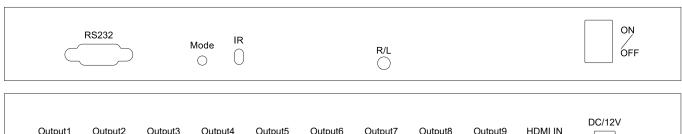

|------------------------------|------------------------------------|
| HDMI output resolution       | the highest support1920x1080/60Hz  |
| Support audio format         | stereo                             |
| Input cable length           | ≤8m AWG26 HDMI standard cable      |
| Output cable length          | ≤10M,AWG26 HDMI standard cable     |
| Max working current          | 1.6 A                              |
| Power adapter specifications | input AC (50HZ, 60HZ) 100V-240V    |
|                              | Output 12V DC/3A                   |
| Operating Temperature range  | (-10 °C ~ +45°C)                   |
| Dimension (L x W x H)        | 305x185x35(mm)                     |
| Weight                       | 1747g                              |

# OPERATING AND CONNECTING









## ORDER INFOMATION

| PRODUCT                       | PART NUMBER    |
|-------------------------------|----------------|
| 4K Video Wall Controller, 3x3 | MD-4KHDVW-0303 |