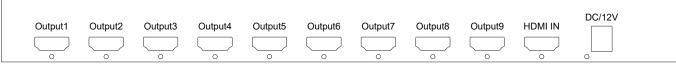

------------------------------|------------------------------------|
| HDMI output resolution       | the highest support1920x1080/60Hz  |
| Support audio format         | stereo                             |
| Input cable length           | ≤8m AWG26 HDMI standard cable      |
| Output cable length          | ≤10M,AWG26 HDMI standard cable     |
| Max working current          | 1.6 A                              |
| Power adapter specifications | input AC (50HZ, 60HZ) 100V-240V    |
|                              | Output 12V DC/3A                   |
| Operating Temperature range  | (-10 °C ~ +45°C)                   |
| Dimension (L x W x H)        | 305x185x35(mm)                     |
| Weight                       | 1747g                              |

# OPERATING AND CONNECTING









## ORDER INFOMATION

| PRODUCT                       | PART NUMBER    |
|-------------------------------|----------------|
| 4K Video Wall Controller, 3x3 | MD-4KHDVW-0303 |