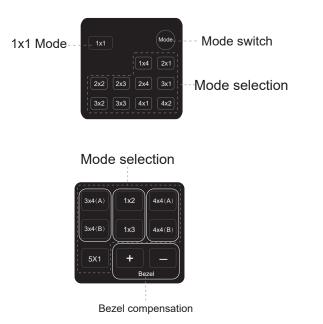

----------------------------|------------------------------------|
| HDMI output resolution       | the highest support1920x1080/60Hz  |
| Support audio format         | stereo                             |
| Input cable length           | ≤8m AWG26 HDMI standard cable      |
| Output cable length          | ≤10M,AWG26 HDMI standard cable     |
| Max working current          | 1.6 A                              |
| Power adapter specifications | input AC (50HZ, 60HZ) 100V-240V    |
|                              | Output 12V DC/3A                   |
| Operating Temperature range  | (-10 °C ~ +45°C)                   |
| Dimension (L x W x H)        | 305x185x35(mm)                     |
| Weight                       | 1747g                              |

# OPERATING AND CONNECTING









## ORDER INFOMATION

| PRODUCT                       | PART NUMBER    |
|-------------------------------|----------------|
| 4K Video Wall Controller, 3x3 | MD-4KHDVW-0303 |