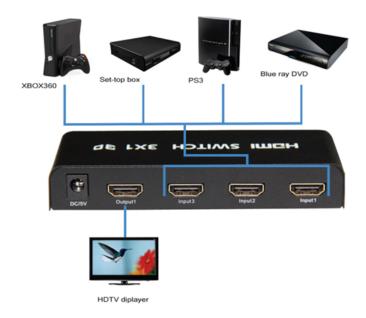

### **OVERVIEW**

The 3-Port HDMI switch allows 3 HDMI ports to be switched to a single displayterminal via remote control or buttons on unit. The switcher can be alsoplaced tthe end of a long HDMI cable to

# regenerate the HDMI signal. This HDMI Switch supports video formats including 720p, 1080i, 1080p. **FEATURE**

- Support 2.5Gbps data rate for tmds clock up to 250MHz
- Support HDMI1.4A
- Support 3D
- Support shighest video resolution 1080p/60Hz
- Support UXGA,WUXGA
- Support 8/10/12 bit deep color
- Support AWG26 HDMI standard cable, Input up to 15metres , output up to 25metres
- Support single high definition display for multiple sources, such as DVD Players and Satellite Receivers, Digital Projectors, AV Receivers, Set Top Boxes
- Remote Control for operational flexibility and easy to control
- DC5V/1A power supply

## **APPLICATIONS**