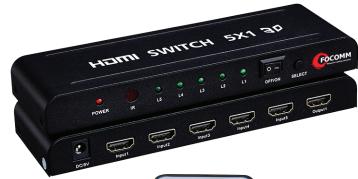

# **HDMI SWITCH**

HDMI Switch 5X1

#### **OVERVIEW**

The 5x1 HDMI switch allows 5 HDMI ports to be switched to a single display terminal via remote control or buttons on unit. The switcher can be also placed at the end of a long HDMI cable to regenerate the HDMI signal. This HDMI Switch support video formats including 720p, 1080i, 1080p

#### **FEATURE**

- Support 2.5Gbps data rate for tmds clock up to 250MHz
- Support HDMI1.4a
- Support 3D
- Supports highest video resolution 1080p/60Hz
- Support 36 bit deep color
- Support input up to 15 metres AWG26 HDMI standard cable length, output up to 25metres AWG26 cable length
- Supports single high definition display for multiple sources, such as DVD Players and Satellite Receivers, Digital Projectors, A/V Receivers, Set Top Boxes
- Remote Control for operational flexibility and easy to control
- Need DC5V/1A power supply