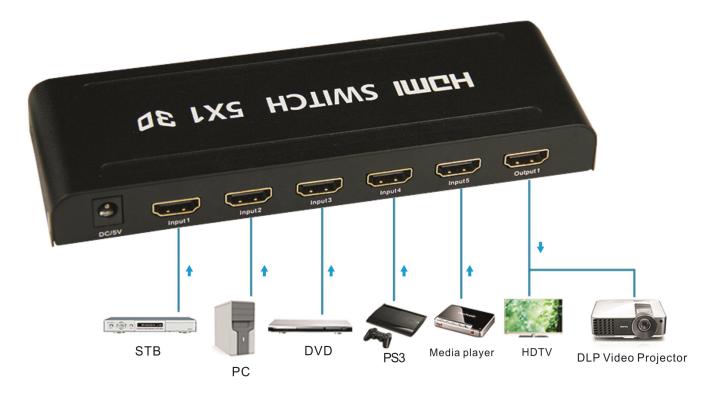

#### **OVERVIEW**

The 5x1 HDMI switch allows 5 HDMI ports to be switched to a single display terminal via remote control or buttons on unit. The switcher can be also placed at the end of a long HDMI cable to regenerate the HDMI signal. This HDMI Switch support video formats including 720p, 1080i, 1080p

#### **FEATURE**

- Support 2.5Gbps data rate for tmds clock up to 250MHz
- Support HDMI1.4a
- Support 3D
- Supports highest video resolution 1080p/60Hz
- Support 36 bit deep color
- Support input up to 15 metres AWG26 HDMI standard cable length, output up to 25metres AWG26 cable length
- Supports single high definition display for multiple sources, such as DVD Players and Satellite Receivers, Digital Projectors, A/V Receivers, Set Top Boxes
- Remote Control for operational flexibility and easy to control
- Need DC5V/1A power supply

## **APPLICATIONS**

12 Soi Sukhaphiban 5 Soi 5 Yaek 3, Tha Raeng Subdistrict, Bang Khen District Bangkok 10220 Email: info@focomm-cabling.com www.focomm-cabling.com