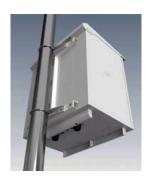

### FEATURE

- 19" Wall Rack type for outdoor, suitable for Network Equipment 19" standard or FDU, Patch Panel and suitable for CCTV system.
- The cabinet compliant with IP55 (Dust and Water protection)
- Roof rack can be mounted fan 4 " has two built-in cabinets can be cooled well.
- Designed of two layer, The front and side panel have a sun shield layer for outdoor Harsh Environment installation.
- Structure Produced from Electro-Galvanized Sheet steel with thickness of 1.2mm., Light weight and completed rust proof.
- Front door Designed of two layers, provide build in Push Handle Lock. Ventilation by roofer at front door. Open through 180 degrees.
- Side Panel (Two doors) Designed of two layers with two security lock for safety.
  Water proof, dust filter and ventilation by roofer at side panel.
  Open through 120 degrees.
- Back Side Supporting by four steel support bar with thickness of 2.0mm.
- Color The Special dark gray for outdoor color by electrostatic powder coating paint., Scratch resistance and rust protection.

#### ORDER INFOMATION: R-HVOD6L

(19" Heavy Wall Outdoor)