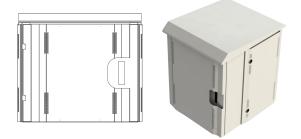

### FEATURE

- 19" Wall Rack type for outdoor, suitable for Network Equipment 19" standard or FDU, Patch Panel and suitable for CCTV system.
- The cabinet compliant with IP55 (Dust and Water protection)
- Roof rack can be mounted fan 4 " has two built-in cabinets can be cooled well.
- Designed of two layer, The front and side panel have a sun shield layer for outdoor Harsh Environment installation.
- Structure Produced from Electro-Galvanized Sheet steel with thickness of 1.2mm., Light weight and completed rust proof.
- Front door Designed of two layers, provide build in Push Handle Lock. Ventilation by roofer at front door. Open through 180 degrees.
- Side Panel (Two doors) Designed of two layers with two security lock for safety.
  Water proof, dust filter and ventilation by roofer at side panel.
  Open through 120 degrees.
- Back Side Supporting by four steel support bar with thickness of 2.0mm.
- Color The Special dark gray for outdoor color by electrostatic powder coating paint., Scratch resistance and rust protection.

#### OPTION

Can add the base of the cabinet. For mounting on the floor