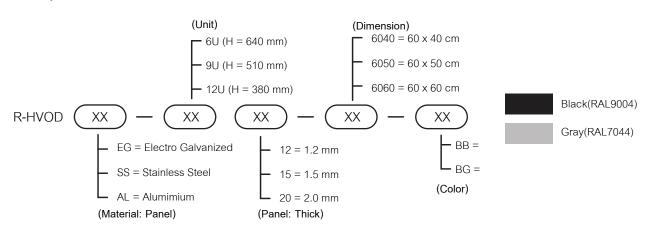

tructure Produced from Electro-Galvanized Sheet steel with thickness of 1.2mm., Light weight and completed rust proof.
- Front door Designed of two layers, provide build in Push Handle Lock. Ventilation by roofer at front door. Open through 180 degrees.
- Side Panel (Two doors) Designed of two layers with two security lock for safety.
  Water proof, dust filter and ventilation by roofer at side panel.
  Open through 120 degrees.
- Back Side Supporting by four steel support bar with thickness of 2.0mm.
- Color The Special dark gray for outdoor color by electrostatic powder coating paint., Scratch resistance and rust protection.







#### OPTION

Can add the base of the cabinet. For mounting on the floor

#### ORDER INFOMATION: R-HVOD6L

(19" Heavy Wall Outdoor)

## R-HVOD6U-EG12-6040-BG