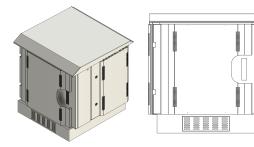

### FEATURE

- 19" Wall Rack type for outdoor, suitable for Network Equipment 19" standard or FDU, Patch Panel and suitable for CCTV system.
- The cabinet compliant with IP55 (Dust and Water protection)
- Roof rack can be mounted fan 4 " has two built-in cabinets can be cooled well.
- Designed of two layer, The front and side panel have a sun shield layer for outdoor Harsh Environment installation.
- Structure Produced from Electro-Galvanized Sheet steel with thickness of 1.2mm., Light weight and completed rust proof.
- Front door Designed of two layers, provide build in Push Handle Lock. Ventilation by roofer at front door. Open through 180 degrees.
- Side Panel (Two doors) Designed of two layers with two security lock for safety.
  Water proof, dust filter and ventilation by roofer at side panel.
  Open through 120 degrees.
- Back Side Supporting by four steel support bar with thickness of 2.0mm.
- Color The Special dark gray for outdoor color by electrostatic powder coating paint., Scratch resistance and rust protection.

#### OPTION

Can add the base of the cabinet. For mounting on the floor