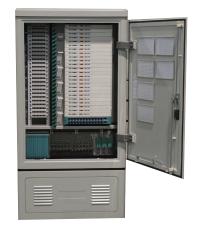

# FIBER OPTIC ACCESSORIES

**SMC Series polycarbonate outdoor cabinet** 

## **DESCRIPTION**

SMC Series polycarbonate outdoor cabinet is a perfect solution for outdoor fiber connection and distribution applications. Special glass fiber reinforced polycarbonate structure makes this cabinet an ideal solution for cross connect applications.

High strength glass-fiber polyester (SMC) body ensures excellent performance of mechanical durability, anti-erosion, aging resistance and lightweight. The structure is the perfect combination of low weight and high mechanical strength and its functional design gives extra advantages both for installation and cable management. Units are equipped with wire management and can be ordered pre-configured and tested withpigtails, patch panels with adapters and optical splitters.

## **FEATURES**

- High strength glass-fiber polyester (SMC) body
- Pole and pad versions available
- Front access with locking feature
- Provides flexible fiber cable management
- Compatible with all types of PLC splitters
- Unique design minimizes fiber routing congestion
- Pre-connectorized fiber pigtails installed for rapid deployment