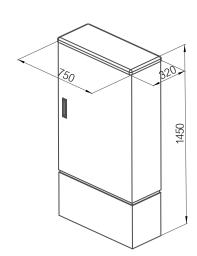

performance of mechanical durability, anti-erosion, aging resistance and lightweight. The structure is the perfect combination of low weight and high mechanical strength and its functional design gives extra advantages both for installation and cable management. Units are equipped with wire management and can be ordered pre-configured and tested withpigtails, patch panels with adapters and optical splitters.





## **FEATURES**

- High strength glass-fiber polyester (SMC) body
- Pole and pad versions available
- Front access with locking feature
- Provides flexible fiber cable management
- Compatible with all types of PLC splitters
- Unique design minimizes fiber routing congestion
- Pre-connectorized fiber pigtails installed for rapid deployment

## AVAILABLE IN THESE SIZES (IN MM):







#### ORDER INFOMATION

| PRODUCT                                                 | PART NUMBER   |
|---------------------------------------------------------|---------------|
| SMC Series polycarbonate outdoor cabinet up to 144 Core | R-OD-SMCP-144 |
| SMC Series polycarbonate outdoor cabinet up to 288 Core | R-OD-SMCP-288 |
| SMC Series polycarbonate outdoor cabinet up to 576 Core | R-OD-SMCP-576 |

#### FOCOMM (THAILAND) CO., LTD