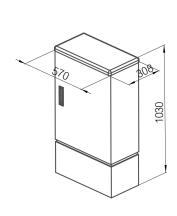

nt performance of mechanical durability, anti-erosion, aging resistance and lightweight. The structure is the perfect combination of low weight and high mechanical strength and its functional design gives extra advantages both for installation and cable management. Units are equipped with wire management and can be ordered pre-configured and tested withpigtails, patch panels with adapters and optical splitters.





## **FEATURES**

- High strength glass-fiber polyester (SMC) body
- Pole and pad versions available
- Front access with locking feature
- Provides flexible fiber cable management
- Compatible with all types of PLC splitters
- Unique design minimizes fiber routing congestion
- Pre-connectorized fiber pigtails installed for rapid deployment

## AVAILABLE IN THESE SIZES (IN MM):







#### ORDER INFOMATION

| PRODUCT                                                 | PART NUMBER   |
|---------------------------------------------------------|---------------|
| SMC Series polycarbonate outdoor cabinet up to 144 Core | R-OD-SMCP-144 |
| SMC Series polycarbonate outdoor cabinet up to 288 Core | R-OD-SMCP-288 |
| SMC Series polycarbonate outdoor cabinet up to 576 Core | R-OD-SMCP-576 |

#### FOCOMM (THAILAND) CO., LTD