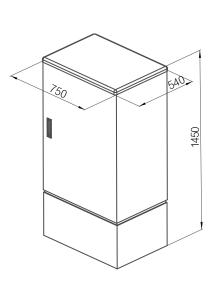

erformance of mechanical durability, anti-erosion, aging resistance and lightweight. The structure is the perfect combination of low weight and high mechanical strength and its functional design gives extra advantages both for installation and cable management. Units are equipped with wire management and can be ordered pre-configured and tested withpigtails, patch panels with adapters and optical splitters.





## **FEATURES**

- High strength glass-fiber polyester (SMC) body
- Pole and pad versions available
- Front access with locking feature
- Provides flexible fiber cable management
- Compatible with all types of PLC splitters
- Unique design minimizes fiber routing congestion
- Pre-connectorized fiber pigtails installed for rapid deployment

## AVAILABLE IN THESE SIZES (IN MM):







#### ORDER INFOMATION

| PRODUCT                                                 | PART NUMBER   |
|---------------------------------------------------------|---------------|
| SMC Series polycarbonate outdoor cabinet up to 144 Core | R-OD-SMCP-144 |
| SMC Series polycarbonate outdoor cabinet up to 288 Core | R-OD-SMCP-288 |
| SMC Series polycarbonate outdoor cabinet up to 576 Core | R-OD-SMCP-576 |

#### FOCOMM (THAILAND) CO., LTD