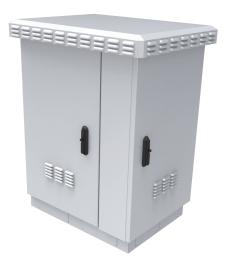

# **Telecom Cabinet**

Outdoor Rack Stand

## FEATURE

- Three-door design for maximum function varieties
- Side compartment for fiber, MDF/VDF modules or embedded climate control equipment
- Fans can be added on the top cover for extra ventilation
- Fully Customizable