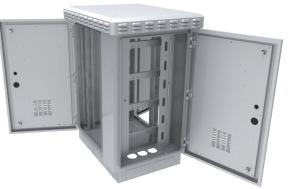

# **Telecom Cabinet**

Outdoor Rack Stand

## FEATURE

- Three-door design for maximum function varieties
- Side compartment for fiber, MDF/VDF modules or embedded climate control equipment
- Fans can be added on the top cover for extra ventilation
- Fully Customizable