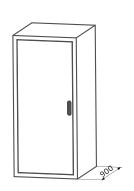

#### **FEATURE**

- Rack Mounted 19"
- Double Wall, Structure Produced from Aluminum thickness 2 mm.
- 4 castors to help in moving
- 12 cable entry holes at the bottom, size 20 mm.
- Have base for communication equipment cabinet, height 50 cm made of metal coated with Hot Dipped Galvanized
- Have air conditioning system to control the internal temperature
- Have Temperature Thermostat ventilation system.
- Electrostatically Powder Coated using colors as specified by PEA
- Able to open at 130 degrees
- Around the frame of the front door and rear door, the raised edge is covered with EPDM (Ethylene-Propylene Diene Rubber) rubber edge.
- A grounding system is installed inside cabinet.