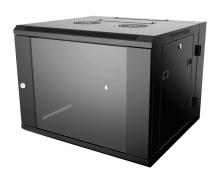

ROHS standard.
- Optional color: black/gray
- Optional accessories

#### **MATERIALS**

Galvanized Cool rolled steel

Thickness: Vertical rail: 2mm

Else in 1.2mm

Tempered smoky-gray glass with thickness of 5mm.

Electro static powder coating.

Including green-yellow ground wire size 2.5mm.

#### **APPLICATION**

Widely used in network system, educational system, broadcasting system and telecommunication system. Suitable for placing server computer and precision electronic equipment.

# **STANDARD**

Comply with ANSI/EIARS-310-D, DIN41491; PART1, IEC297-2, DIN41494; PART7, GB/T3047.2-92 standard, IEC 60297, ANSI/EIA-310D-1992(Rev, EIA-310-C) , IEC 60297-1, IEC 60927-2Compatible with metric ETSI and 19 inch international standard, ROHS standard.

# FIXED MODEL (WCF)



SWING MODEL (WCS)



PERFEORRATE MODEL (WCP)



### ORDER INFORMATION