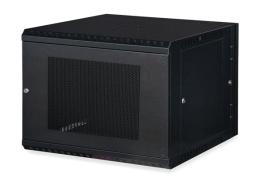

color: black/gray
- Optional accessories

#### **MATERIALS**

Galvanized Cool rolled steel

Thickness: Vertical rail: 2mm

Else in 1.2mm

Tempered smoky-gray glass with thickness of 5mm.

Electro static powder coating.

Including green-yellow ground wire size 2.5mm.

#### **APPLICATION**

Widely used in network system, educational system, broadcasting system and telecommunication system. Suitable for placing server computer and precision electronic equipment.

# **STANDARD**

Comply with ANSI/EIARS-310-D, DIN41491; PART1, IEC297-2, DIN41494; PART7, GB/T3047.2-92 standard, IEC 60297, ANSI/EIA-310D-1992(Rev, EIA-310-C) , IEC 60297-1, IEC 60927-2Compatible with metric ETSI and 19 inch international standard, ROHS standard.

# FIXED MODEL (WCF)



SWING MODEL (WCS)



PERFEORRATE MODEL (WCP)



### ORDER INFORMATION