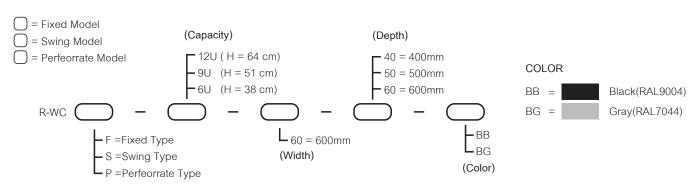

nal accessories

#### **MATERIALS**

Galvanized Cool rolled steel

Thickness: Vertical rail: 2mm

Else in 1.2mm

Tempered smoky-gray glass with thickness of 5mm.

Electro static powder coating.

Including green-yellow ground wire size 2.5mm.

#### **APPLICATION**

Widely used in network system, educational system, broadcasting system and telecommunication system. Suitable for placing server computer and precision electronic equipment.

# **STANDARD**

Comply with ANSI/EIARS-310-D, DIN41491; PART1, IEC297-2, DIN41494; PART7, GB/T3047.2-92 standard, IEC 60297, ANSI/EIA-310D-1992(Rev, EIA-310-C) , IEC 60297-1, IEC 60927-2Compatible with metric ETSI and 19 inch international standard, ROHS standard.

# FIXED MODEL (WCF)



SWING MODEL (WCS)



PERFEORRATE MODEL (WCP)



### ORDER INFORMATION