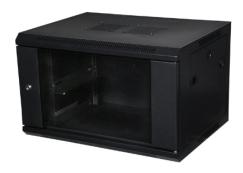

powder coating, meet ROHS standard.
- Optional color: black/gray
- Optional accessories

#### **MATERIALS**

Galvanized Cool rolled steel

Thickness: Vertical rail: 2mm

Else in 1.2mm

Tempered smoky-gray glass with thickness of 5mm.

Electro static powder coating.

Including green-yellow ground wire size 2.5mm.

#### **APPLICATION**

Widely used in network system, educational system, broadcasting system and telecommunication system. Suitable for placing server computer and precision electronic equipment.

# **STANDARD**

Comply with ANSI/EIARS-310-D, DIN41491; PART1, IEC297-2, DIN41494; PART7, GB/T3047.2-92 standard, IEC 60297, ANSI/EIA-310D-1992(Rev, EIA-310-C) , IEC 60297-1, IEC 60927-2Compatible with metric ETSI and 19 inch international standard, ROHS standard.

# FIXED MODEL (WCF)



SWING MODEL (WCS)



PERFEORRATE MODEL (WCP)



### ORDER INFORMATION