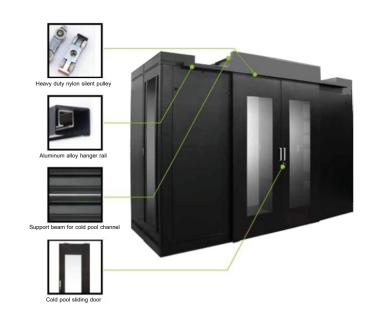

### **FEATURE**

- Surface finish: degreasing, pickling, phosphoric, powder coating.
   The thickness of powder coating is 80µm -100µm, complying with ROHS.
- By adopting heavy duty nylon silent pulley and aluminum alloy hanger rail, the sliding door can be opened and closed easily. And the locks on the door are convenient for people managing the cold pool channel.
- The material of sliding door is double -deck cold -rolled sheet metal which
  make sure a good intensity of the door; And the middle of the door is made
  up of clear tempering glass which allow the outside people checking the
  situation of inside channel.
- The support beam on the top of cold pool channel is used for placing tempering glass. The thickness of the support beam is 1.5mm.

### **MATERIAL**

Galvanized Cold - rolled steel sheet. Thickness for hanger rail 2.0 mm, support beam 1.5mm, sliding door 1.2 mm. Heavy duty nylon silent pulley.