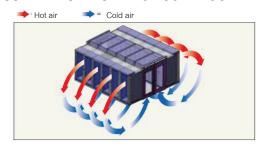

### PRINCEPLE OF COLD POOL

### COOLING SOLUTION FOR SERVER ROOM

How to reduce energy waste? The cold air should be avoid exchanging with the effluent hot air as soon as possible during the process of facility cooling. So the cold and heat channel shouldbe build to make sure that the cold air in the cold channel will not exchange with the hot air before itpassing the facilities.