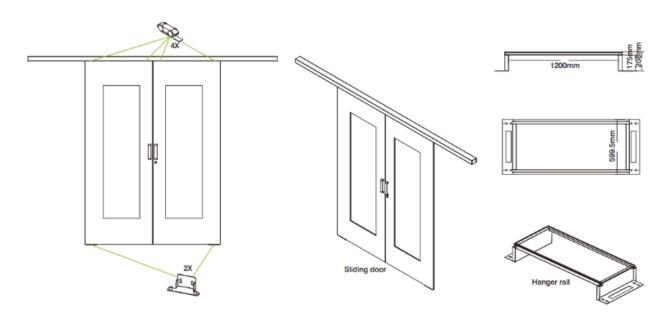

### **FEATURE**

- Surface finish: degreasing, pickling, phosphoric, powder coating.
   The thickness of powder coating is 80µm -100µm, complying with ROHS.
- By adopting heavy duty nylon silent pulley and aluminum alloy hanger rail, the sliding door can be opened and closed easily. And the locks on the door are convenient for people managing the cold pool channel.
- The material of sliding door is double -deck cold -rolled sheet metal which
  make sure a good intensity of the door; And the middle of the door is made
  up of clear tempering glass which allow the outside people checking the
  situation of inside channel.
- The support beam on the top of cold pool channel is used for placing tempering glass. The thickness of the support beam is 1.5mm.

### **MATERIAL**

Galvanized Cold - rolled steel sheet. Thickness for hanger rail 2.0 mm, support beam 1.5mm, sliding door 1.2 mm. Heavy duty nylon silent pulley.

### **TRUCTURAL**

# DIMENSION (MM)

mm Unit of Measurement : mm