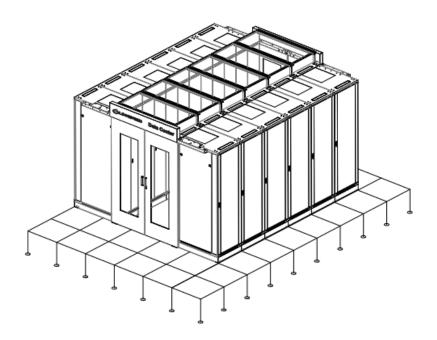

# **RACK AND CABINET PRODUCT**

**Data Center Room** 

### **APPLICATION**

Mainly applied in Finance, Securities and Data Centre, etc.

### **STANDARD**

Comply with ANSI/EIARS -310 -D, DIN41491; PART1, IEC297 -2, DIN41494; PART7, GB/T3047.2-92 standard. Compatible with metric ETSI and 19 inch international standard.