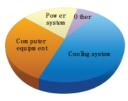

### PREVIOUS SITUATION OF SERVER ROOM

Total Energy Consumption: 100%

Air-container: 45%

Computer equipment: 30%

UPS: 18% Others: 7%