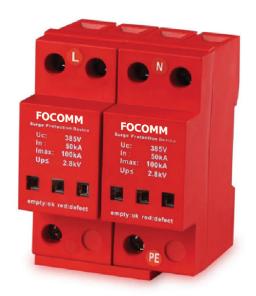

## **SURGE PROTECTOR PRODUCT**

B Class Single Phase AC Power Surge Protective Device (100KA, 2P)

## **SPECIFICATIONS**

| Model                                   | SP-PB100-385/2                                                               |
|-----------------------------------------|------------------------------------------------------------------------------|
| Nominal operating voltage Un            | 220V AC                                                                      |
| Maximum continuous operating voltage Uc | 385V AC                                                                      |
| Nominal discharge current In(8/20µs)    | 50kA                                                                         |
| Maximum discharge current Imax(8/20µs)  | 100kA                                                                        |
| Protection level Up                     | ≤2.8kV                                                                       |
| Response time Ta                        | <b>≤</b> 25ns                                                                |
| Working status indication               | Normal : blank Failure : red                                                 |
| Operating temperature                   | -40~ +85oC                                                                   |
| Mounting wire size                      | Multiple copper cores: 16-25mm2                                              |
| Index of protection                     | IP20                                                                         |
| Dimension                               | 90*68*72mm                                                                   |
| Remote control (optional)               | Common Point: COM; Normally closed, normally open                            |
| warranty                                | Five-year warranty, three-year replacement                                   |
| Standards Compliance                    | IEC 61312-1, IEC 61312-3 (pending),IEC 61024-1, IEC 61000-4-5, IEC 61643-1-1 |
|                                         | , IEC 61643-1-2 (pending), IEC 62066 (pending), IEC 61643-2-1 (pending)      |
|                                         | , IEC 61643-1, NFC 61740, VDE 0675, UL 1449, BS 6651                         |