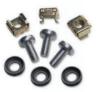

## NUT M6

### FEATURE

Nickel-plated screws and female mounting brackets included.

## ORDER INFORMATION

PRODUCT M6 Screw and Nut Set with Plastic Washer PART NUMBER

PART NUMBER

R-CMH-R

R-NUT-M6