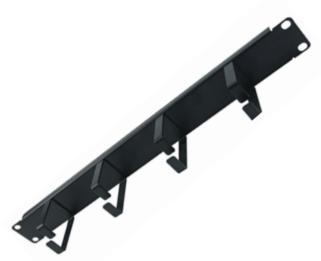

## DESCRIPTION

19-inch equipment racks, cabinets, and wall-mount shelves, suitable for interconnection and termination of horizontal cabling between devices, equipment, and centralized points.

## FEATURE

- Supports a clean and professional cabling system with a simple, flexible, and secure design.

- Compact, sleek, and durable exterior design.

Black finish blends seamlessly with any data center equipment.

## PRODUCT

Horizontal Cable Management Ring Panel